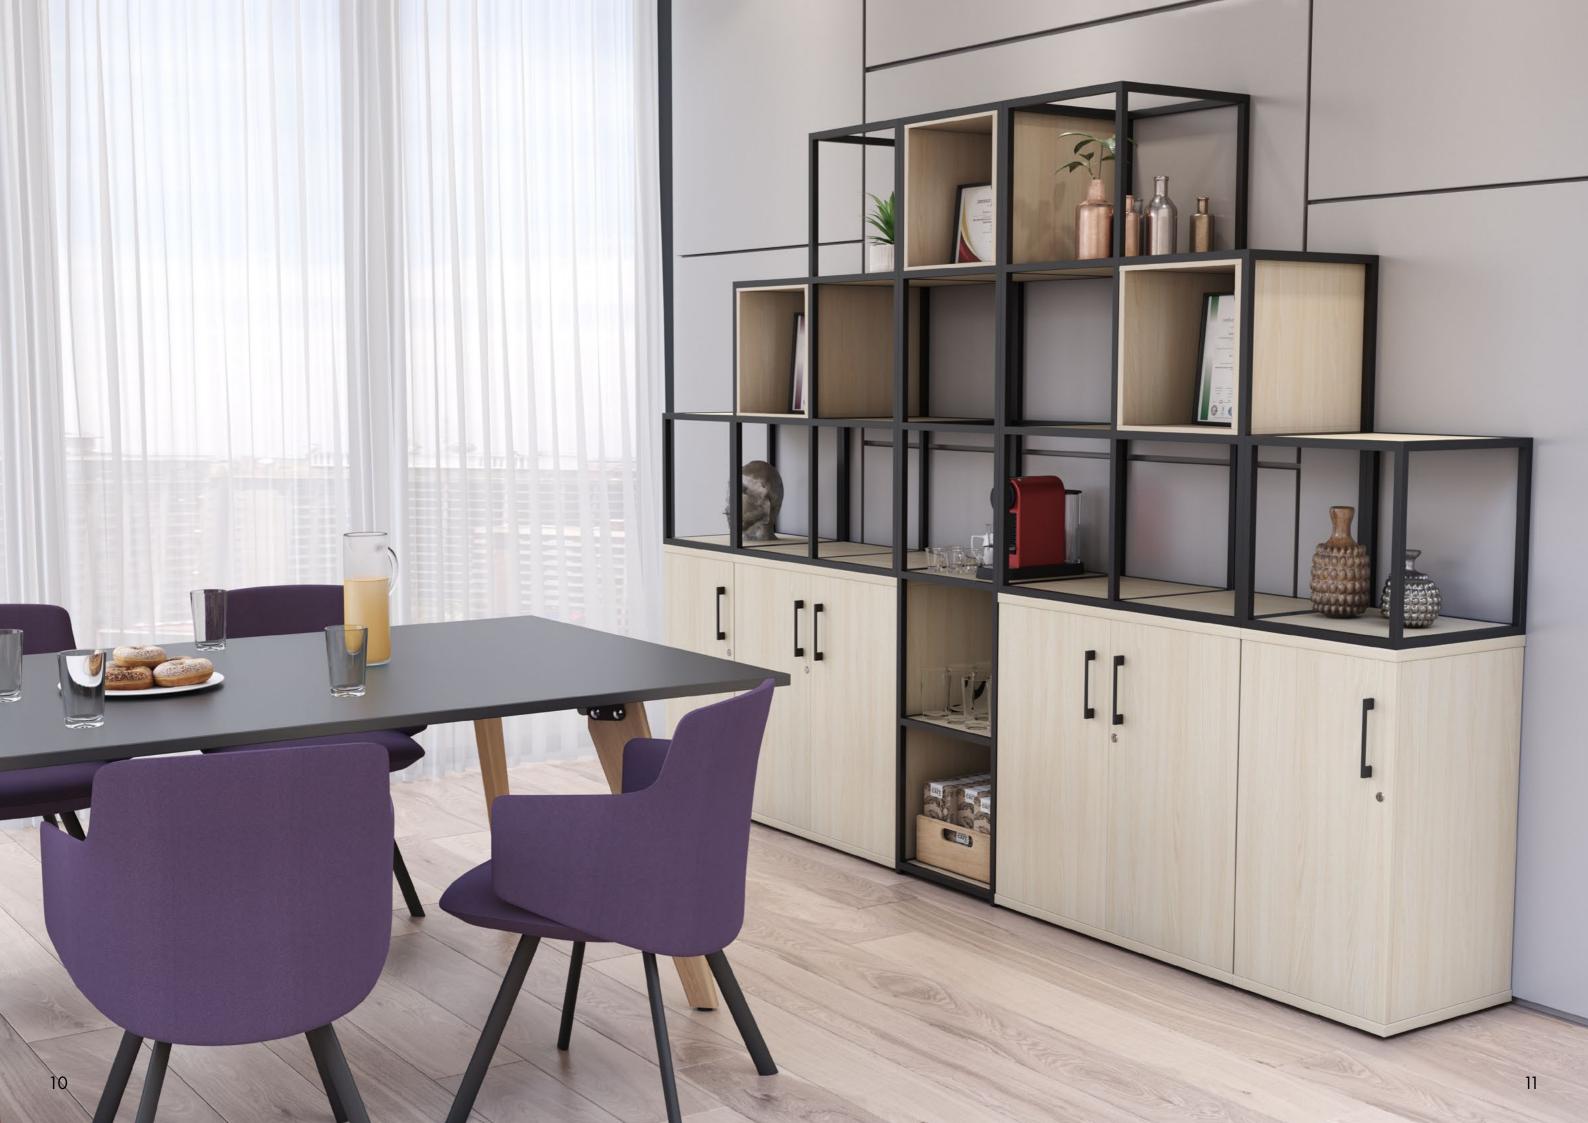

Matrix, a system to create divided spaces whilst maintaining an open plan feel.

More than just storage..

This flexible range can act as a room divider or just a simple storage solution with a range of accessories to customise or incorporate biophilic design into an area without compromising on functionality.

The combinations are endless!