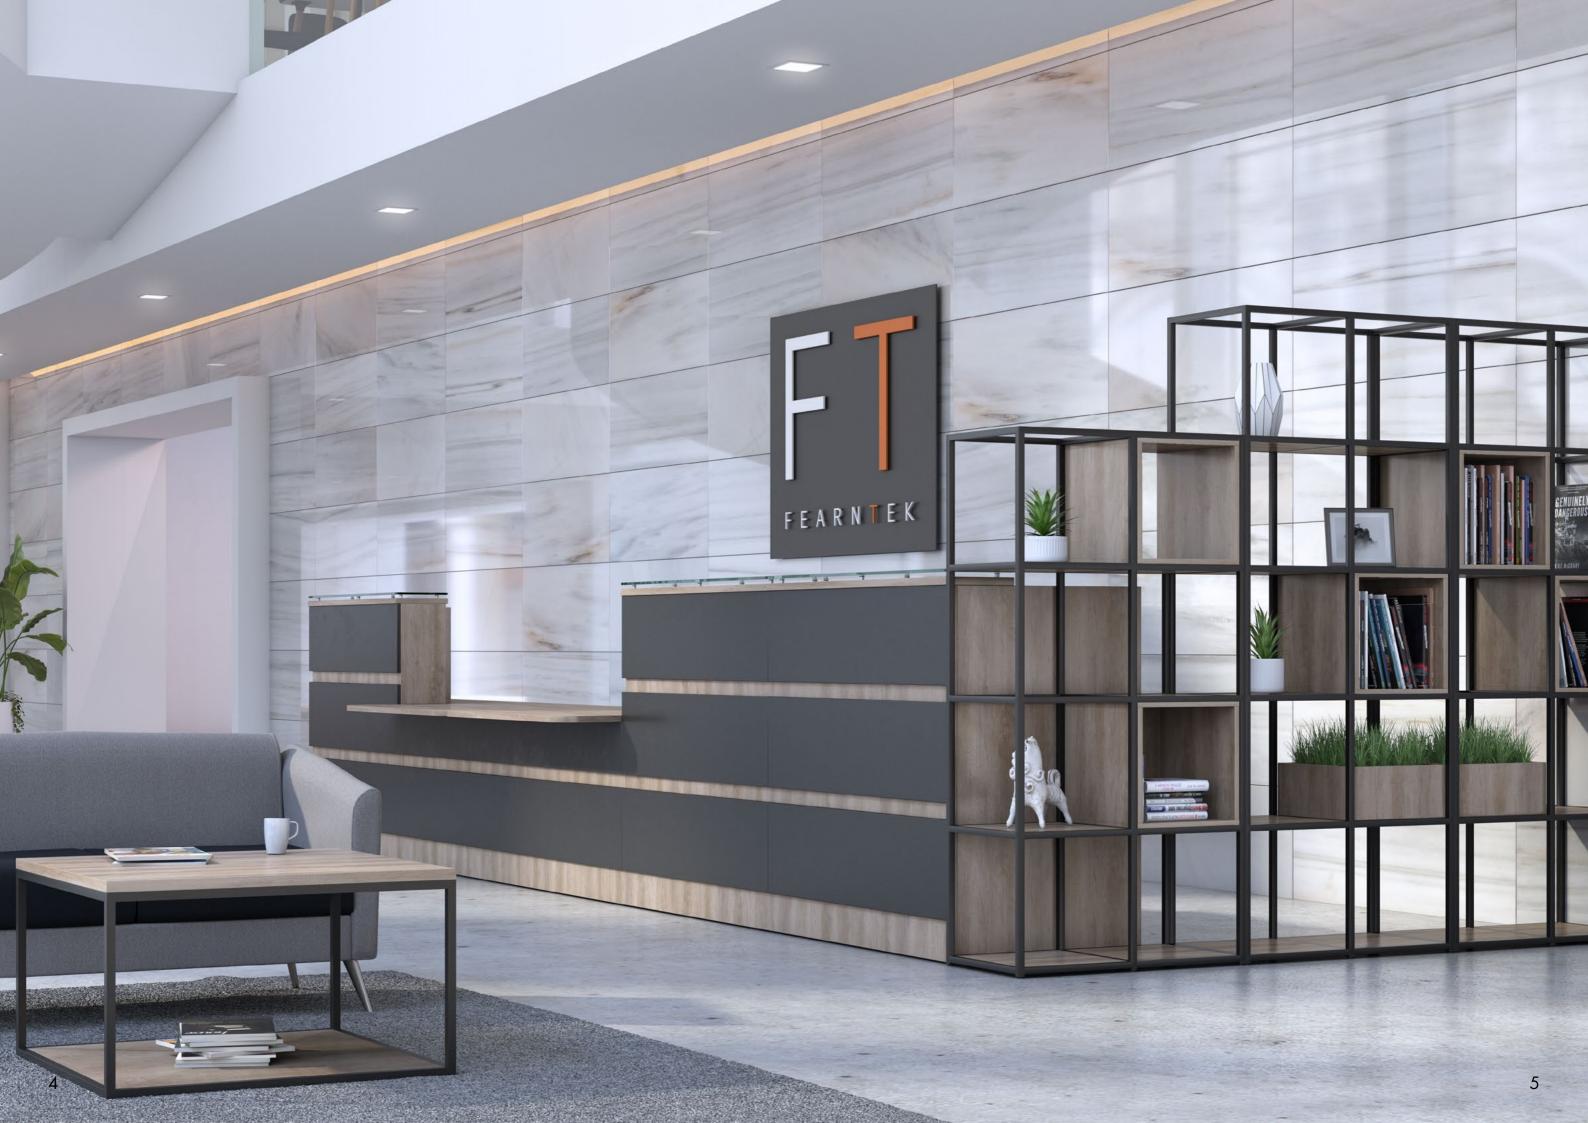

Matrix, a system to create divided spaces whilst maintaining an open plan feel.

More than just storage..

This flexible range can act as a room divider or just a simple storage solution with a range of accessories to customise or incorporate biophilic design into an area without compromising on functionality.