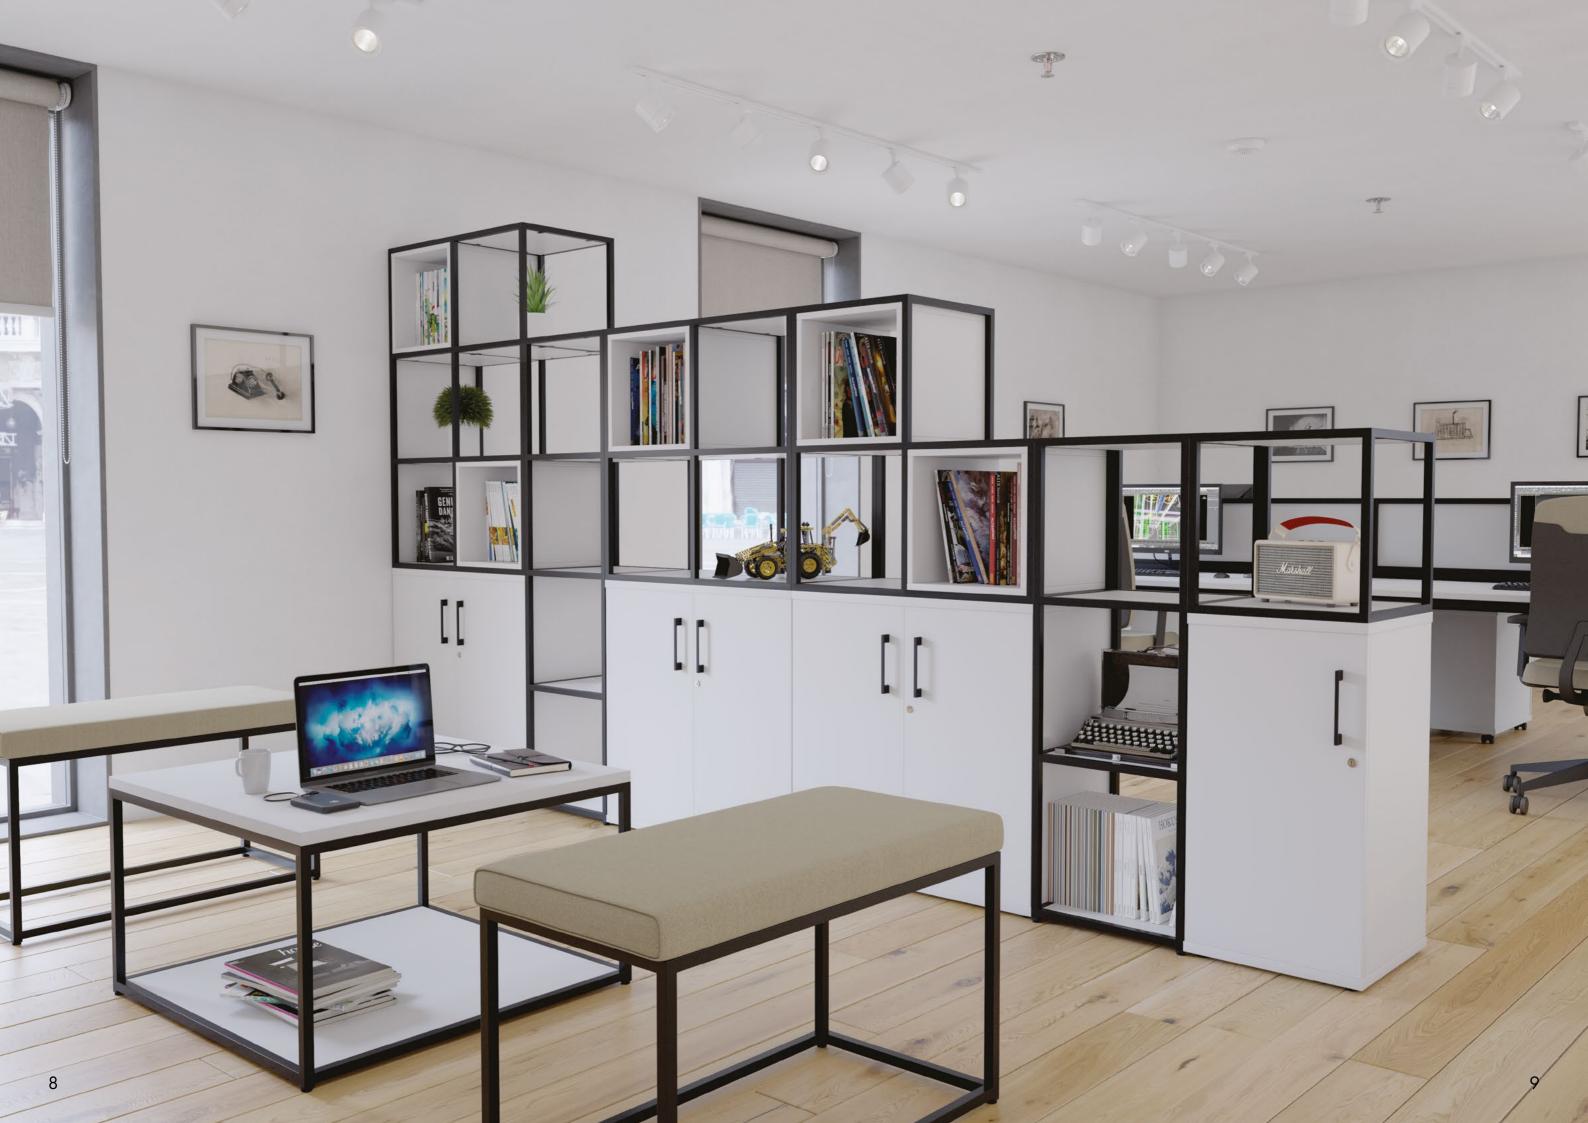

Matrix, a system to create divided spaces whilst maintaining an open plan feel.

More than just storage..

This flexible range can act as a room divider or just a simple storage solution with a range of accessories to customise or incorporate biophilic design into an area without compromising on functionality.

The combinations are endless!