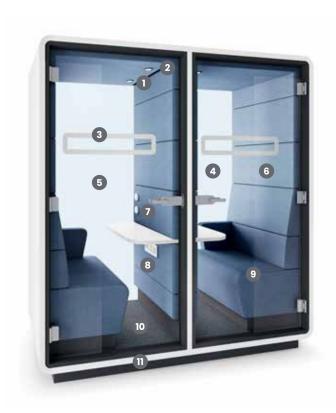

1 Hear

Focused work that requires

Video conferences

Sit and

- 1. Led ceiling light with dimmer
- 2. Option to add Bluetooth speaker
- **3.** Ventilation system activated by a presence sensor
- 4. Anti-collision door marking
- **5.** Tempered, laminated acoustic glass door with high quality handle
- **6.** Desk with manual adjustment height range 670-1250 mm / 26-49 in
- 7. Independent, manual smooth lighting and ventilation rotary knobs
- 8. Power module (power+USB+RJ45)
- 9. Laminated front and back acoustic glass panels
- 10. Leveling feet
- 11. Removable front panel for pallet jack