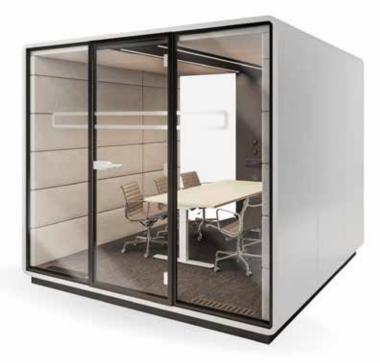

### HushMeet

# Conduct meetings in a comfortable and secure environment with advanced acoustic solutions.

Additionally, the closed space provides a feeling of privacy which ensures that everyone within the HushMeet can feel at ease. The pod is an excellent alternative to small conference rooms and can be placed wherever you want.