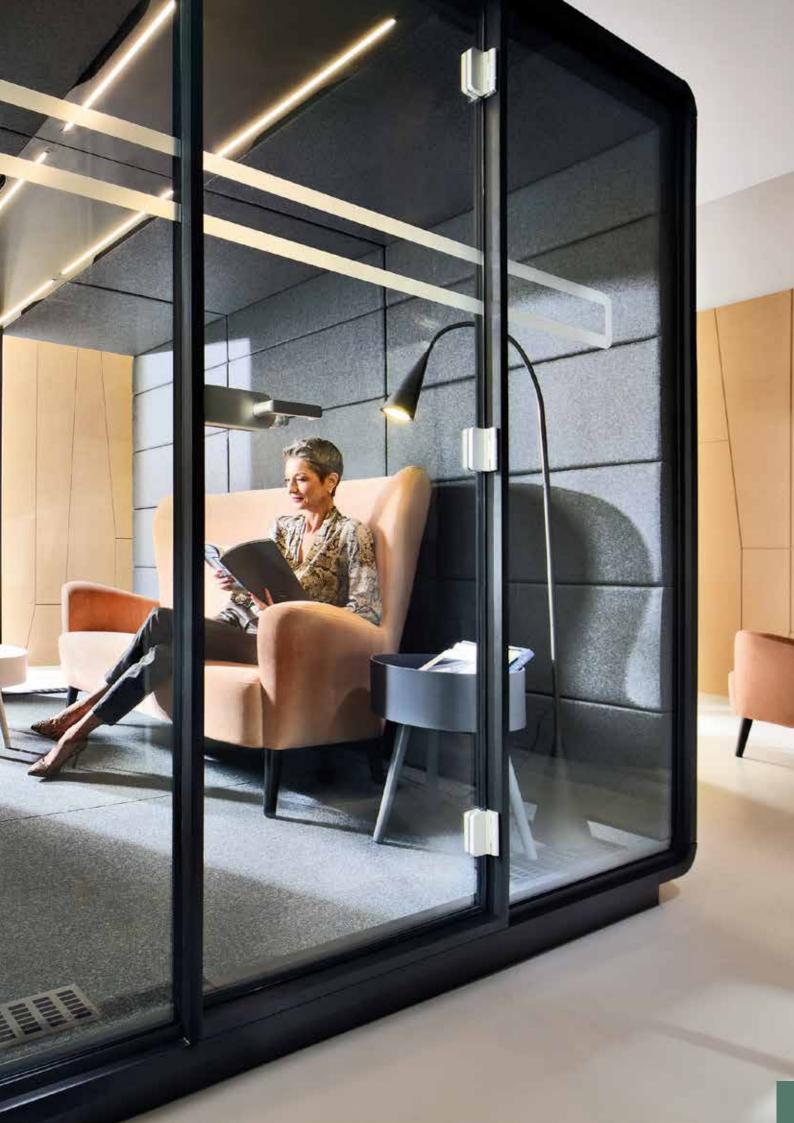

# Hush: flexible acoustic spaces designed for concentration, privacy and comfort.

Sound-proofed panels and laminated acoustic glass panels reduce noisy distractions, helping you focus and providing privacy.

Hush booths have anti-virus coating and effective ventilation to protect and keep you cool while you while you work.

Ventilation system keeps the air inside fresh at all times.

Smart power and lighting for efficient energy and working.

Scalable modules for flexible workspaces.