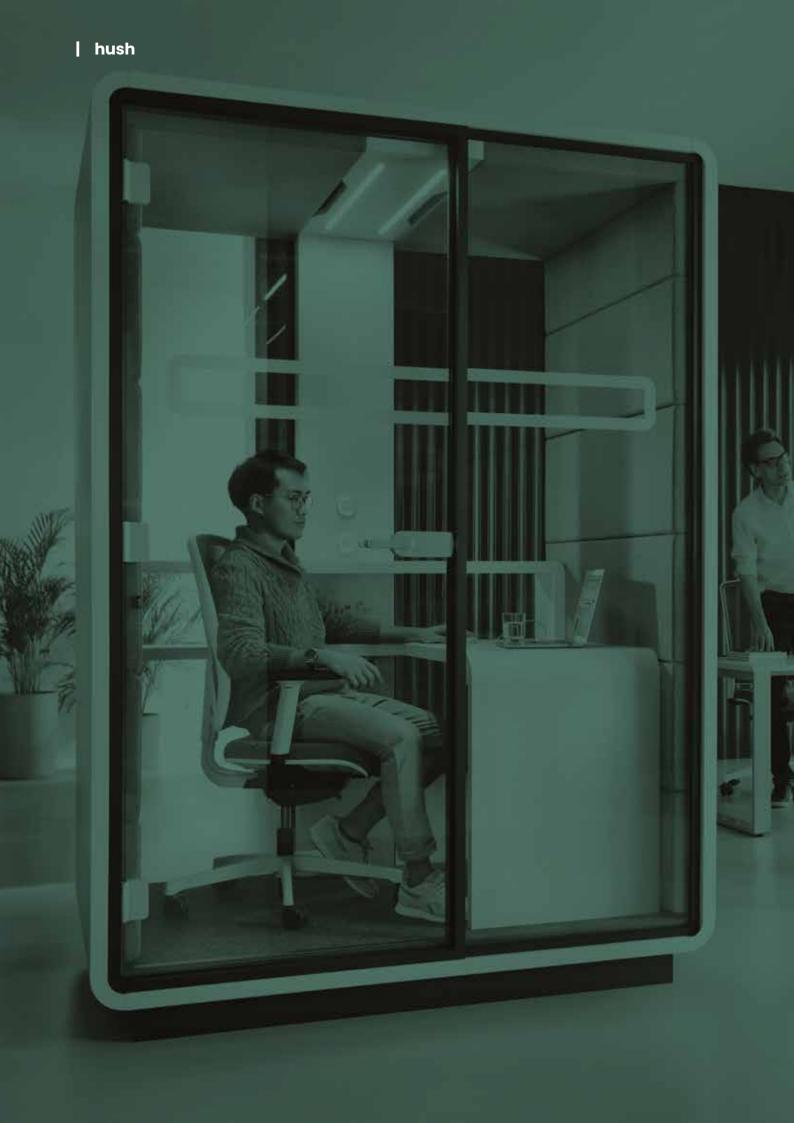

### HushPhone

# Office phone calls have never been so comfortable with HushPhone.

By creating space for solo phone calls or virtual meetings the HushPhone makes a shared space personal. One that is thoughtfully designed to offer the flexibility of a soundproof room that can be assembled and placed anywhere you see fit.

1 User

Trade negotiations

Confidential telephone

#### **HushPhone Dimensions**

1000w x 900d x 2230h mm

- 1. LED light with motion sensor
- 2. Ventilation with motion sensor
- 3. Power module (1 power, 2 USB)
- **4.** Tempered, laminated acoustic glass door with high quality handle
- 5. Acoustic glass rear wall
- 6. Ergonomic shelf/storage
- 7. Fold-away laptop table
- 8. Acoustic lined fabric panels
- 9. Integral carpeted floor
- 10. Optional floor mounted stool
- 11. Leveling feet
- 12. Anti-collision door marking
- 13. Integrated castors