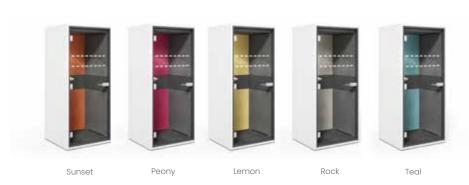

#### just universal.

Simple and casual design will look good in any room.

It is possible to personalise the order. You can choose the external colour of the booth and the colour of the upholstery inside.

#### **Exterior Colours**

#### **Interior Colours**

Peony

Lemon

White Cosmos Grey

Sunset

Rock

Teal