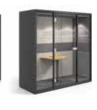

### HushWork

#### For teams who need multiple private work areas in their small office, Hush Twin delivers in its efficient use of space.

Hush Twin is made of two conjoined pods, each with its own sofa, desk, lighting, and ventilation. It's larger than Hush Phone but smaller than Hush Work. Both sides provide the essential amount of space to work.

1 Hear

Focused work that requires

Video conferences

Sit and

- 1. Led ceiling light with dimmer
- 2. Option to add Bluetooth speaker
- **3.** Ventilation system activated by a presence sensor
- 4. Anti-collision door marking
- **5.** Tempered, laminated acoustic glass door with high quality handle
- **6.** Desk with manual adjustment height range 670-1250 mm / 26-49 in
- 7. Independent, manual smooth lighting and ventilation rotary knobs
- 8. Power module (power+USB+RJ45)
- 9. Laminated front and back acoustic glass panels
- 10. Leveling feet
- 11. Removable front panel for pallet jack