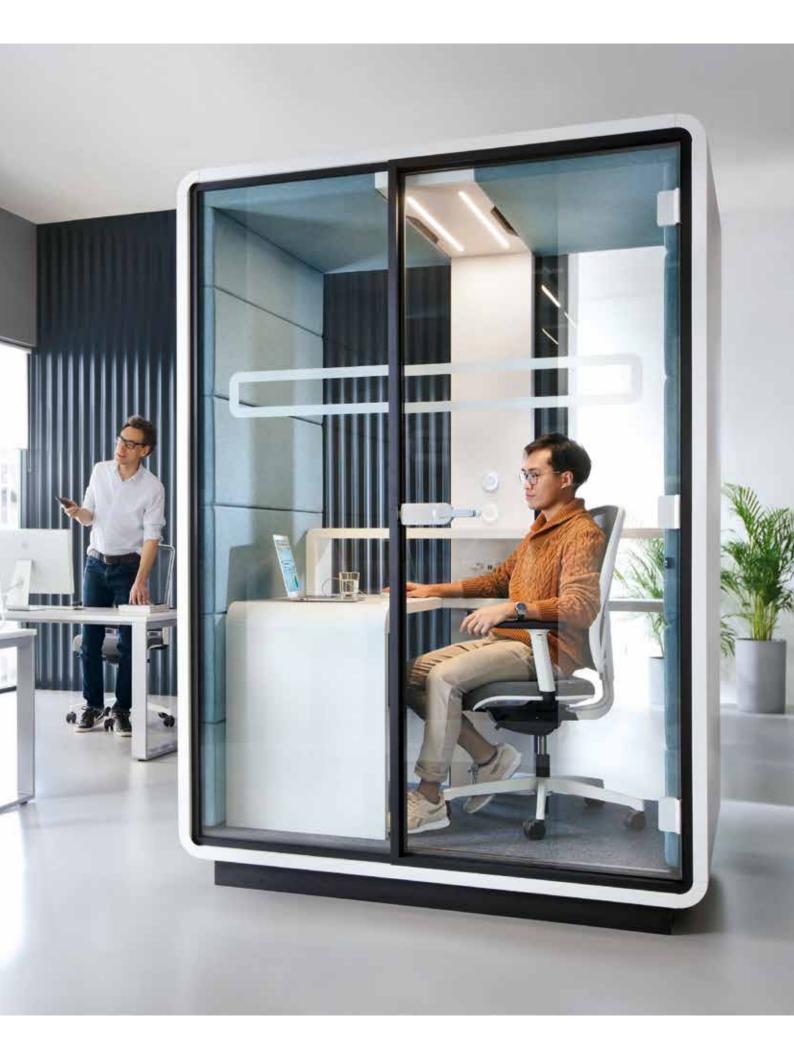

### HushWork

#### For teams who need multiple private work areas in their small office, Hush Twin delivers in its efficient use of space.

Hush Twin is made of two conjoined pods, each with its own sofa, desk, lighting, and ventilation. It's larger than Hush Phone but smaller than Hush Work. Both sides provide the essential amount of space to work.