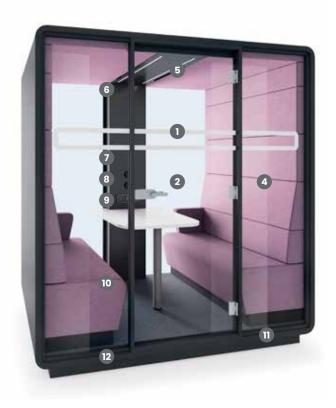

#### **HushTwin Dimensions**

2150w x 900d x 2300h mm

- 1. Led ceiling light with dimmer
- **2.** Ventilation system activated by a presence sensor
- 3. Anti-collision door marking
- 4. Laminated acoustic glass rear wall
- **5.** Tempered, laminated acoustic glass door with high quality handle
- **6.** Acoustic lined fabric panels
- 7. Independent, manual smooth lighting ventilation rotary knobs
- 8. Power module (power+USB+RJ45)
- 9. Two upholstered benches
- 10. Leveling feet
- 11. Removable front panel for pallet jack