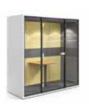

### HushMeet

# Conduct meetings in a comfortable and secure environment with advanced acoustic solutions.

Additionally, the closed space provides a feeling of privacy which ensures that everyone within the HushMeet can feel at ease. The pod is an excellent alternative to small conference rooms and can be placed wherever you want.

1-4 Users

Creative work

Group video

- 1. Anti-collision door marking
- 2. Tempered, laminated acoustic glass door high quality handle
- 3. Laminated front and back acoustic glass panels
- 4. Acoustic lined fabric panels
- 5. Led ceiling light with dimmer
- **6.** Ventilation system activated by a presence sensor
- 7. Option to hang a TV screen on the central panel
- **8.** Independent, manual smooth lighting and ventilation rotary knobs
- 9. Power module (power+USB+RJ45)
- 10. Two upholstered benches
- 11. Removable front panel for pallet jack
- 12. Leveling feet