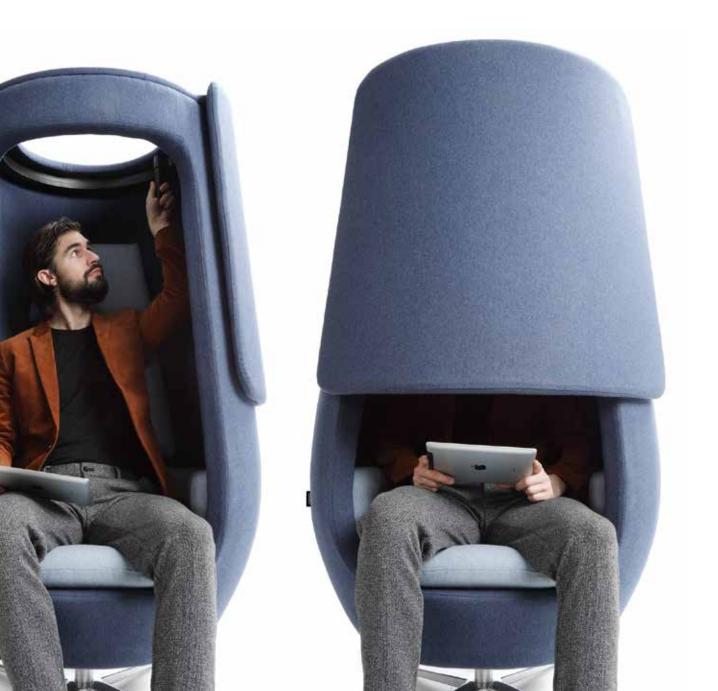

### HushPhone

# Office phone calls have never been so comfortable with HushPhone.

By creating space for solo phone calls or virtual meetings the HushPhone makes a shared space personal. One that is thoughtfully designed to offer the flexibility of a soundproof room that can be assembled and placed anywhere you see fit.

1 User

Trade negotiations

Confidential telephone

#### **HushPhone Dimensions**

1000w x 900d x 2230h mm

- 1. LED light with motion sensor
- 2. Ventilation with motion sensor
- 3. Power module (1 power, 2 USB)
- **4.** Tempered, laminated acoustic glass door with high quality handle
- 5. Acoustic glass rear wall
- 6. Ergonomic shelf/storage
- 7. Fold-away laptop table
- 8. Acoustic lined fabric panels
- 9. Integral carpeted floor
- 10. Optional floor mounted stool
- 11. Leveling feet
- 12. Anti-collision door marking
- 13. Integrated castors