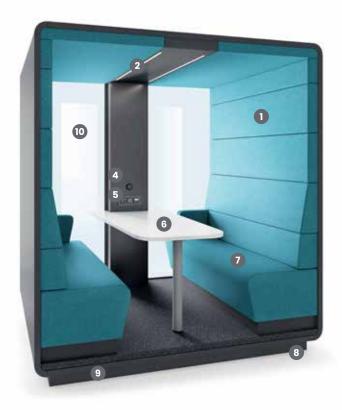

### HushMeet

# Conduct meetings in a comfortable and secure environment with advanced acoustic solutions.

Additionally, the closed space provides a feeling of privacy which ensures that everyone within the HushMeet can feel at ease. The pod is an excellent alternative to small conference rooms and can be placed wherever you want.

1-4 Users

Creative work

Group video

- 1. Anti-collision door marking
- 2. Tempered, laminated acoustic glass door high quality handle
- 3. Laminated front and back acoustic glass panels
- 4. Acoustic lined fabric panels
- 5. Led ceiling light with dimmer
- **6.** Ventilation system activated by a presence sensor
- 7. Option to hang a TV screen on the central panel
- **8.** Independent, manual smooth lighting and ventilation rotary knobs
- 9. Power module (power+USB+RJ45)
- 10. Two upholstered benches
- 11. Removable front panel for pallet jack
- 12. Leveling feet

#### **HushMeet Dimensions**

2150w x 1390d x 2300h mm

#### **HushMeet.S Dimensions**

2150w x 900d x 2300h mm