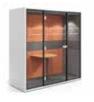

# HushHybrid

# For better video conferences and hybrid work.

HushHybrid is a solution dedicated to individual work in focus and longer videoconferences, as well as online training and webinars. The cabin has a comfortable, soft seat that helps to maintain an upright body position, and the handle mounted in the product allows you to hang an all-in-one computer or a monitor.

1 User

Private calls and video conferences

Webinars, both as a speaker and participant

Focused work