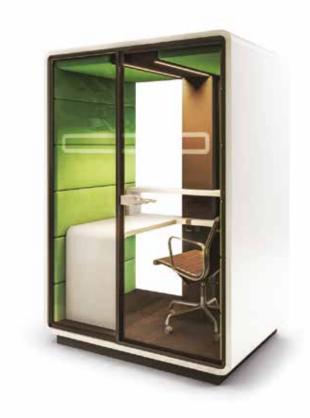

### HushWork

#### For teams who need multiple private work areas in their small office, Hush Twin delivers in its efficient use of space.

Hush Twin is made of two conjoined pods, each with its own sofa, desk, lighting, and ventilation. It's larger than Hush Phone but smaller than Hush Work. Both sides provide the essential amount of space to work.

1 Hear

Focused work that requires

Video conferences

Sit and

- 1. Led ceiling light with dimmer
- 2. Option to add Bluetooth speaker
- **3.** Ventilation system activated by a presence sensor
- 4. Anti-collision door marking
- **5.** Tempered, laminated acoustic glass door with high quality handle
- **6.** Desk with manual adjustment height range 670-1250 mm / 26-49 in
- 7. Independent, manual smooth lighting and ventilation rotary knobs
- 8. Power module (power+USB+RJ45)
- 9. Laminated front and back acoustic glass panels
- 10. Leveling feet
- 11. Removable front panel for pallet jack