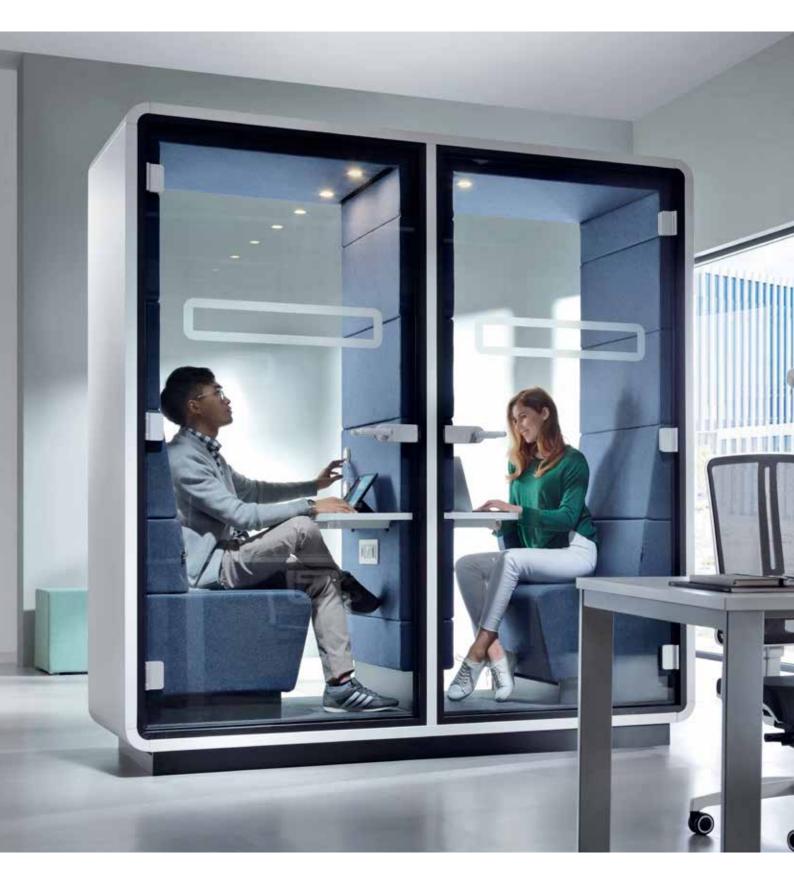

### HushTwin

#### HushTwin is made of two conjoined pods, each with its own sofa, desk, lighting, and ventilation.

HushTwin is larger than hushPhone but smaller than hushWork; both 'halves' provide the essential amount of space to work. For teams who need multiple private work areas in their small office, hushTwin delivers in its efficient use of space.

that requires concentration

Video conference

Confidentia telephone

#### **HushTwin Dimensions**

2150w x 900d x 2300h mm

- 1. Led ceiling light with dimmer
- **2.** Ventilation system activated by a presence sensor
- 3. Anti-collision door marking
- 4. Laminated acoustic glass rear wall
- **5.** Tempered, laminated acoustic glass door with high quality handle
- **6.** Acoustic lined fabric panels
- 7. Independent, manual smooth lighting ventilation rotary knobs
- 8. Power module (power+USB+RJ45)
- 9. Two upholstered benches
- 10. Leveling feet
- 11. Removable front panel for pallet jack