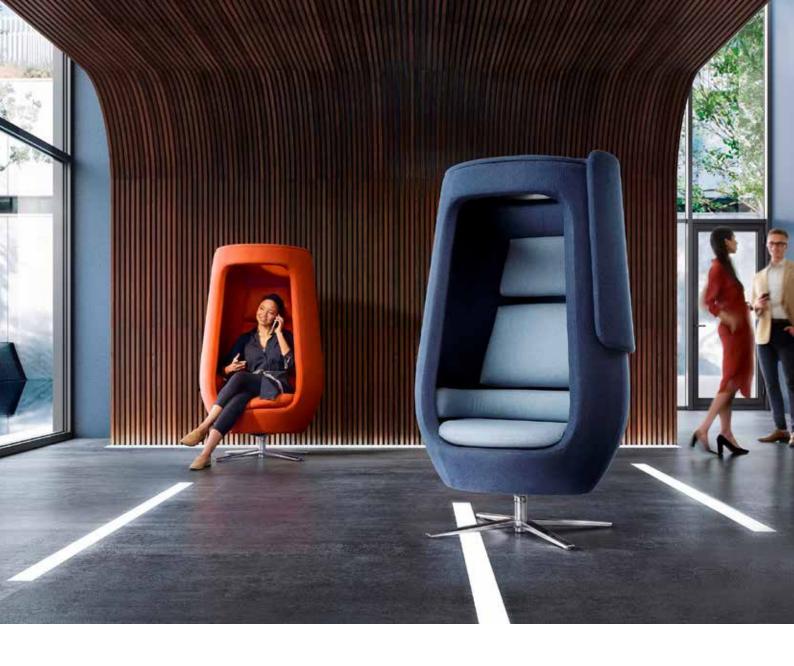

### All Lounge Chair

# SARANZE YEAR

# A modern, designer, futuristic and functional lounge chair.

Available in closed version – All – and open – All.open. It allows you to create your own private space, where you can escape from the day's hustle and bustle. At the same time, the All provides the comfort associated with luxury and a unique experience that will enrich your working day and those moments of relaxation.

**All Dimensions** 870w x 940d x 1650h mm

4

**All Open Dimensions** 870w x 940d x 1600h mm

- **1.** The entire frame of the lounge chair is made of plywood.
- **2.** The interior is upholstered in high-quality Italian wool.
- **3.** Inside, a seatpad, armrest, backrest, and headrest are formed as separate modular elements.
- **4.** All's Sliding front panel allows the user to detach from the surrounding environment
- **5.** Built-in USB port.
- **6.** Four-star, chrome-plated swivel base.