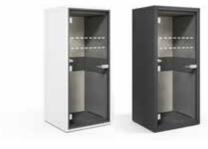

### Just4Me Booth

# Just4Me is designed to support you while keeping you free from office distractions.

Justbooth is an affordable solution which will guarantee the highest comfort of acoustics. The interior of the booth is designed with precision detail. The ergonomic table has an optimal size, suitable for work on a laptop or tablet. The Justbooth motion sensor air ventilation provides access to fresh air while working.

#### **Just4Me Dimensions**

1000w x 900d x 2230h mm

- 1. Energy-saving light
- 2. Air ventilation activated by motion sensor with shutdown delay
- 3. Ergonomic natural oak shelf with cup holder and tablet recess
- 4. Pod interior finishes in 5 fabric colour choices
- 5. Acoustic surfaces
- 6. Glass door with acoustic foil
- 7. Power socket 230V + 2 USB
- 8. Carpet floor
- 9. Levelling feet adjustable to 20 mm