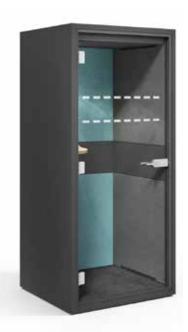

### HushMeet

# Conduct meetings in a comfortable and secure environment with advanced acoustic solutions.

Additionally, the closed space provides a feeling of privacy which ensures that everyone within the HushMeet can feel at ease. The pod is an excellent alternative to small conference rooms and can be placed wherever you want.

#### **HushMeet Dimensions**

2150w x 1390d x 2300h mm