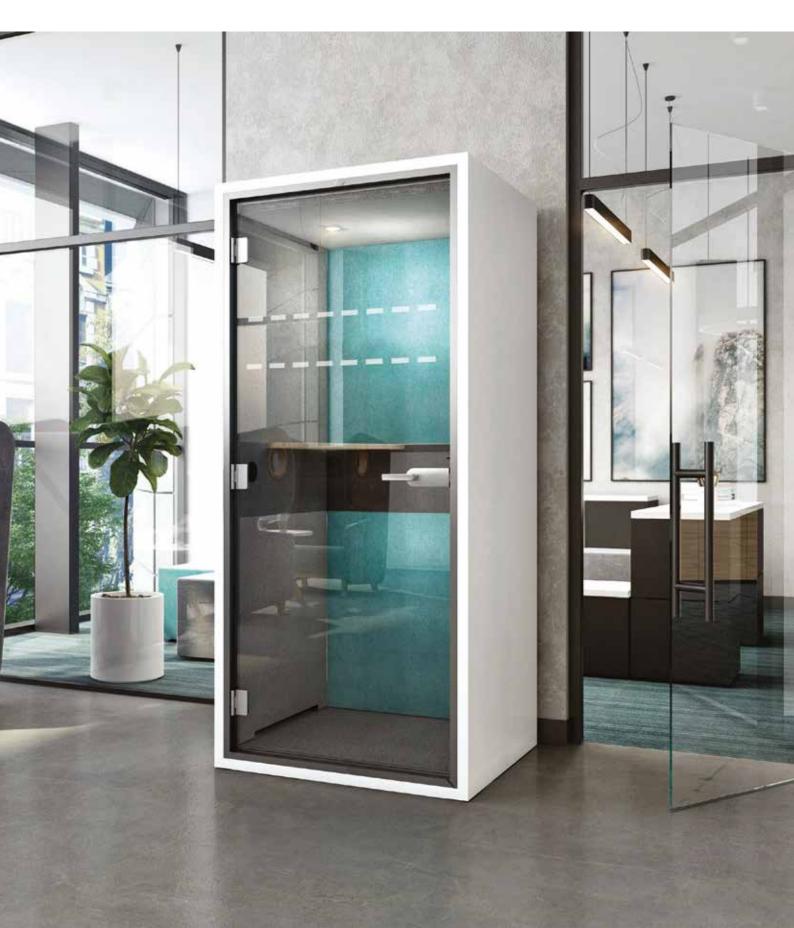

### HushPhone

# Office phone calls have never been so comfortable with HushPhone.

By creating space for solo phone calls or virtual meetings the HushPhone makes a shared space personal. One that is thoughtfully designed to offer the flexibility of a soundproof room that can be assembled and placed anywhere you see fit.

#### **HushPhone Dimensions**

1000w x 900d x 2230h mm

- 1. LED light with motion sensor
- 2. Ventilation with motion sensor
- 3. Power module (1 power, 2 USB)
- **4.** Tempered, laminated acoustic glass door with high quality handle
- 5. Acoustic glass rear wall
- 6. Ergonomic shelf/storage
- 7. Fold-away laptop table
- 8. Acoustic lined fabric panels
- 9. Integral carpeted floor
- 10. Optional floor mounted stool
- 11. Leveling feet
- 12. Anti-collision door marking
- 13. Integrated castors