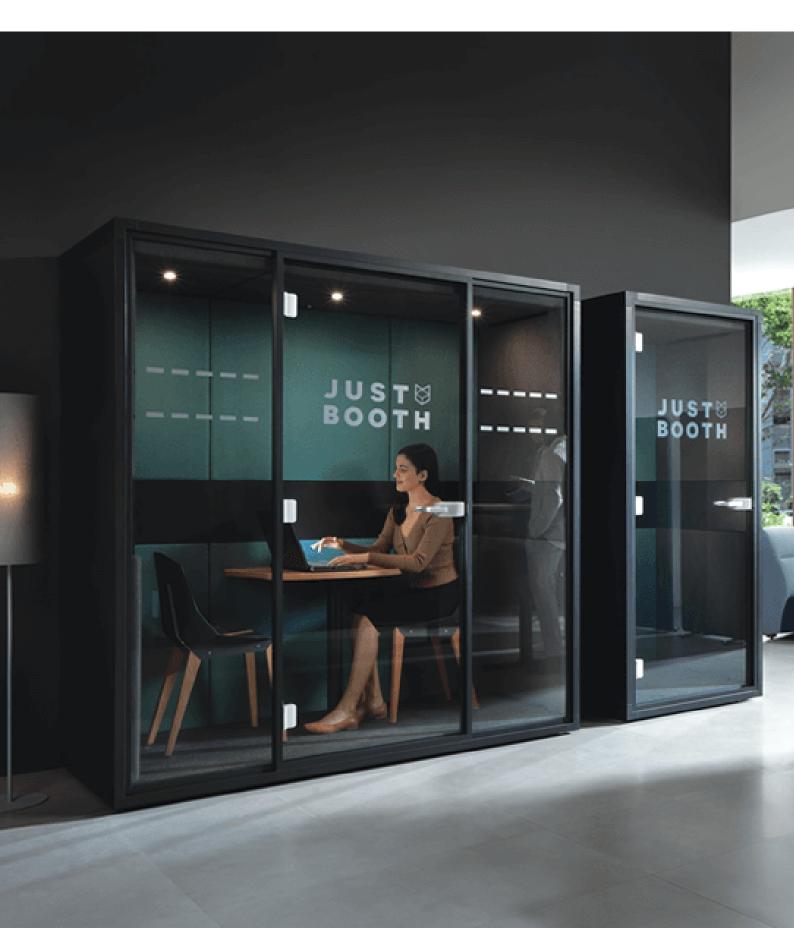

# Your first step to a world of silence and focus.

#### just simple.

We believe that the simplest solutions are the best. Justbooth is constructed from simple elements.

Two people are enough to quickly assemble the booth and start working in silence.

#### just efficient.

We know that proper air circulation ensures well-being and clarity of mind.

Effective ventilation of the Justbooth pod means constant comfort and access to fresh air.

#### just convenient.

The interior of our booth was designed with precision and attention to every detail.

The ergonomic table has an optimal size, suitable for work on a laptop or tablet. It is equipped with special holders for video conferencing accessories. The power outlet guarantees a constant supply of energy.

#### just silent.

We believe that everyone deserves a calm working atmosphere.

That is why we have created an affordable solution, which will guarantee the highest comfort of acoustics that fits into every office.