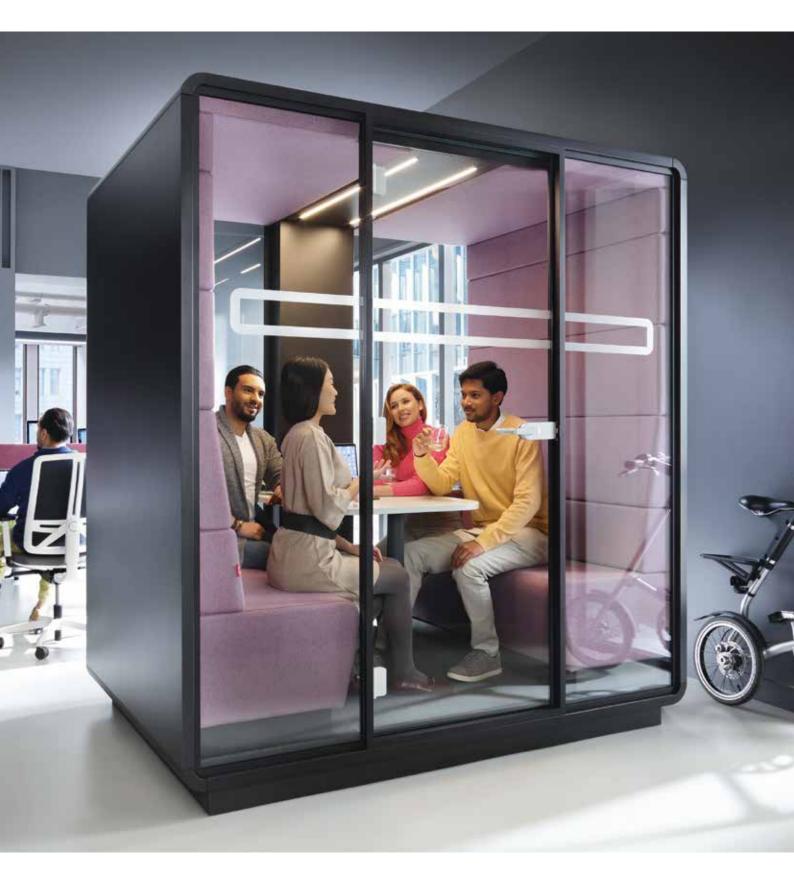

# **Hush**Meet.L

# Important meetings deserve convenient space. HushMeet.L is the perfect alternative to traditional conference rooms.

Hush Meet L provides a large acoustic pod created for meetings where up to 8 people can comfortably meet. The large floorspace allows you to build your perfect meeting pod.

Highly private meetings

Formal meetings

#### **HushMeet.L Dimensions**

2600w x 1800-3600d x 2300h mm

- 1. Laminated front and back acoustic glass panels
- **2.** Tempered, laminated acoustic glass door with high quality handle
- 3. Acoustic lined fabric panels
- 4. Led ceiling light with dimmer
- **5.** Ventilation system activated by a presence sensor
- 6. Option to hang a TV screen on the central panel
- 7. Independent, manual smooth lighting and ventilation rotary knobs
- 8. Power module (power+USB+rJ45)
- 9. Optional conference table
- 10. Removable front panel for pallet jack
- 11. Leveling feet
- 12. Anti-collision door marking