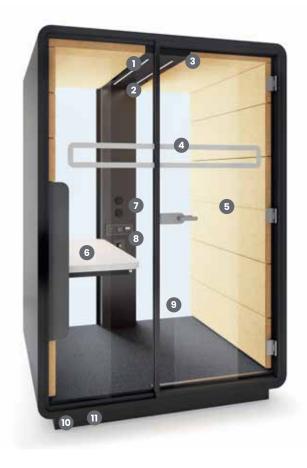

#### **HushPhone Dimensions**

1000w x 900d x 2230h mm

- 1. LED light with motion sensor
- 2. Ventilation with motion sensor
- 3. Power module (1 power, 2 USB)
- **4.** Tempered, laminated acoustic glass door with high quality handle
- 5. Acoustic glass rear wall
- 6. Ergonomic shelf/storage
- 7. Fold-away laptop table
- 8. Acoustic lined fabric panels
- 9. Integral carpeted floor
- 10. Optional floor mounted stool
- 11. Leveling feet
- 12. Anti-collision door marking
- 13. Integrated castors