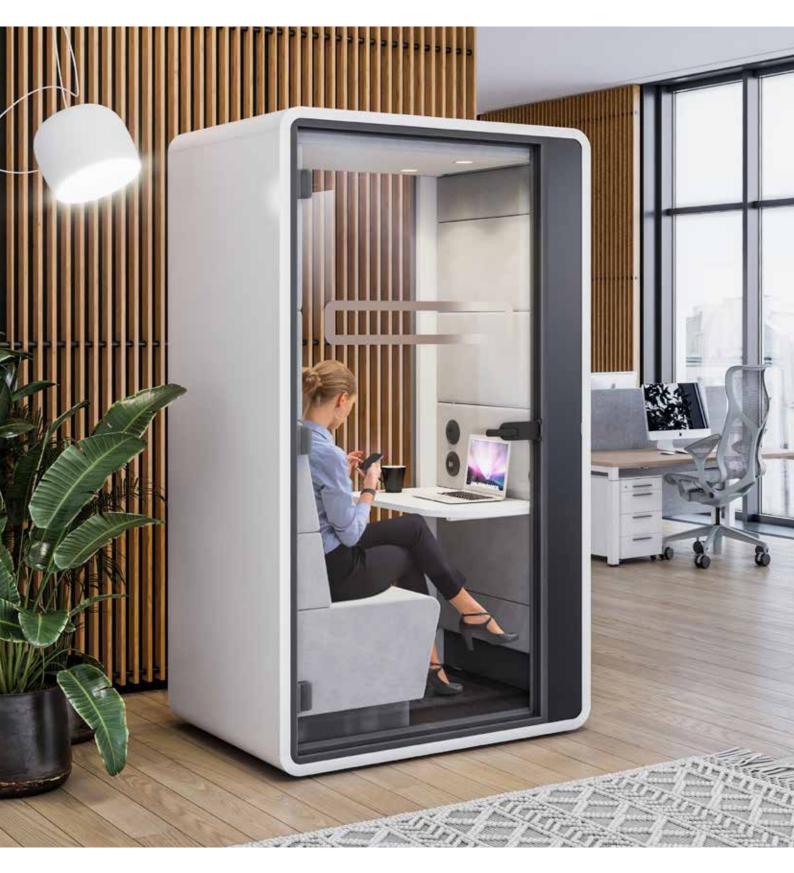

# HushHybrid

# For better video conferences and hybrid work.

HushHybrid is a solution dedicated to individual work in focus and longer videoconferences, as well as online training and webinars. The cabin has a comfortable, soft seat that helps to maintain an upright body position, and the handle mounted in the product allows you to hang an all-in-one computer or a monitor.