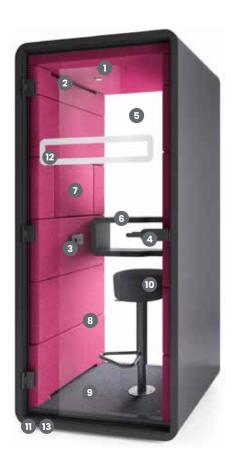

#### **HushPhone Dimensions**

1000w x 900d x 2230h mm

- 1. LED light with motion sensor
- 2. Ventilation with motion sensor
- 3. Power module (1 power, 2 USB)
- **4.** Tempered, laminated acoustic glass door with high quality handle
- 5. Acoustic glass rear wall
- 6. Ergonomic shelf/storage
- 7. Fold-away laptop table
- 8. Acoustic lined fabric panels
- 9. Integral carpeted floor
- 10. Optional floor mounted stool
- 11. Leveling feet
- 12. Anti-collision door marking
- 13. Integrated castors