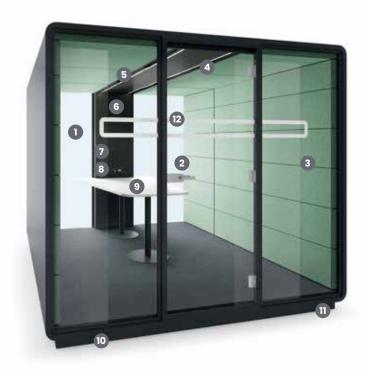

1-4 Users

Creative work

Group video

- 1. Anti-collision door marking
- 2. Tempered, laminated acoustic glass door high quality handle
- 3. Laminated front and back acoustic glass panels
- 4. Acoustic lined fabric panels
- 5. Led ceiling light with dimmer
- **6.** Ventilation system activated by a presence sensor
- 7. Option to hang a TV screen on the central panel
- **8.** Independent, manual smooth lighting and ventilation rotary knobs
- 9. Power module (power+USB+RJ45)
- 10. Two upholstered benches
- 11. Removable front panel for pallet jack
- 12. Leveling feet