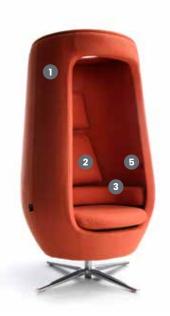

### All Lounge Chair

# SARANZE YEAR

# A modern, designer, futuristic and functional lounge chair.

Available in closed version – All – and open – All.open. It allows you to create your own private space, where you can escape from the day's hustle and bustle. At the same time, the All provides the comfort associated with luxury and a unique experience that will enrich your working day and those moments of relaxation.

**All Dimensions** 870w x 940d x 1650h mm

4

**All Open Dimensions** 870w x 940d x 1600h mm

- **1.** The entire frame of the lounge chair is made of plywood.
- **2.** The interior is upholstered in high-quality Italian wool.
- **3.** Inside, a seatpad, armrest, backrest, and headrest are formed as separate modular elements.
- **4.** All's Sliding front panel allows the user to detach from the surrounding environment
- **5.** Built-in USB port.
- **6.** Four-star, chrome-plated swivel base.