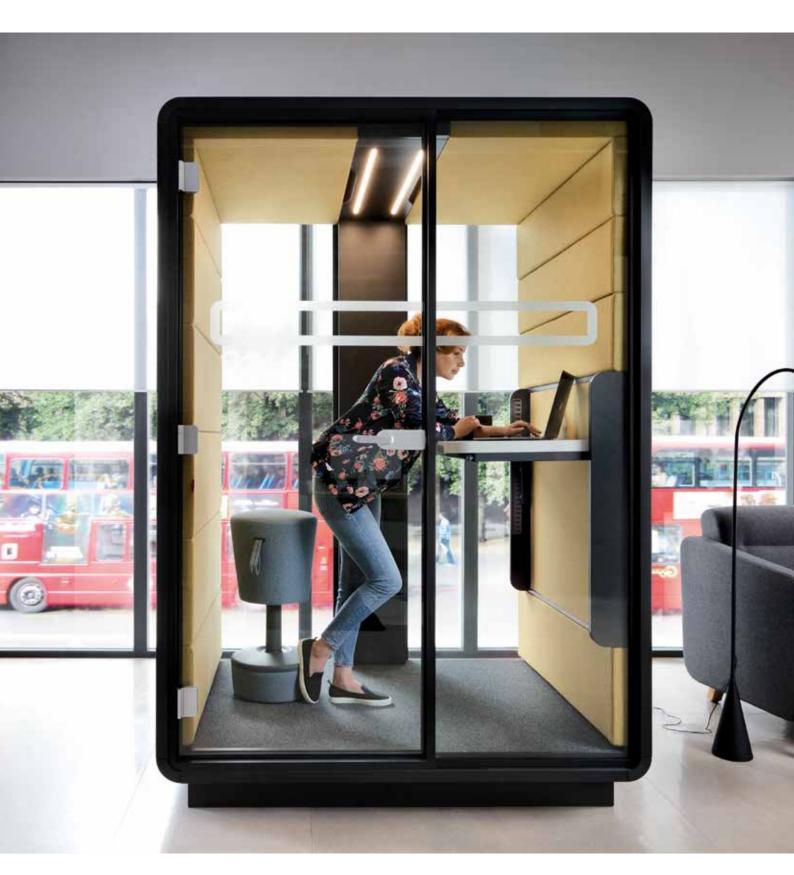

# Why is HushWork a unique office solution?

#### dimensions.

With a footprint of less than two square meters, HushWork easily fits almost any office space.

#### ergonomics.

Manual height-adjustment system for dynamic sit/stand working with a smooth transition between desk heights.