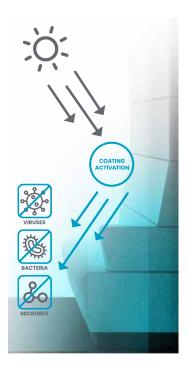

# Anti-virus coating

All surfaces in Hush booths that are often touched have been coated with a thin nano-photocatalyst coating that counteracts the development of viruses and microbes.

Under the influence of light, both natural and artificial, the coating acquires disinfecting properties. This disinfecting process is continuous and lasts no less than 12 months from the moment the coating is applied.

The nano-layer eliminates over 80% of viruses, bacteria and fungion the surface it covers (99.9% under laboratory conditions).

It prevents the growth of fungi and moulds, neutralises spores, and destroys pathogens due to its anti-virus and anti-microbial properties.