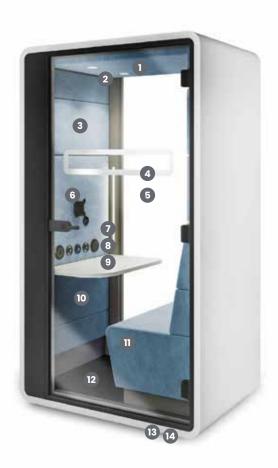

#### **HushPhone Dimensions**

1000w x 900d x 2230h mm

- 1. LED light with motion sensor
- 2. Ventilation with motion sensor
- 3. Power module (1 power, 2 USB)
- **4.** Tempered, laminated acoustic glass door with high quality handle
- 5. Acoustic glass rear wall
- 6. Ergonomic shelf/storage
- 7. Fold-away laptop table
- 8. Acoustic lined fabric panels
- 9. Integral carpeted floor
- 10. Optional floor mounted stool
- 11. Leveling feet
- 12. Anti-collision door marking
- 13. Integrated castors