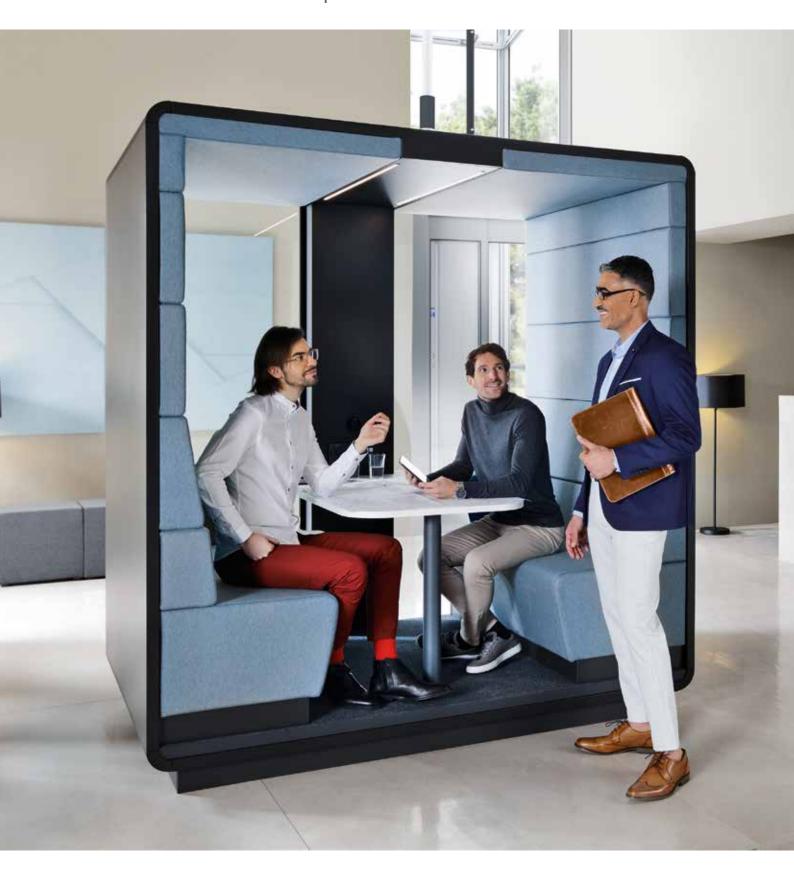

### All Lounge Chair

# A modern, designer, futuristic and functional lounge chair.

Available in closed version – All – and open – All.open. It allows you to create your own private space, where you can escape from the day's hustle and bustle. At the same time, the All provides the comfort associated with luxury and a unique experience that will enrich your working day and those moments of relaxation.

**All Dimensions** 870w x 940d x 1650h mm

4

**All Open Dimensions** 870w x 940d x 1600h mm

- **1.** The entire frame of the lounge chair is made of plywood.
- **2.** The interior is upholstered in high-quality Italian wool.
- **3.** Inside, a seatpad, armrest, backrest, and headrest are formed as separate modular elements.
- **4.** All's Sliding front panel allows the user to detach from the surrounding environment
- **5.** Built-in USB port.
- **6.** Four-star, chrome-plated swivel base.