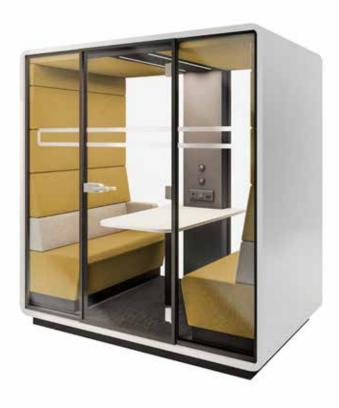

### HushTwin

#### HushTwin is made of two conjoined pods, each with its own sofa, desk, lighting, and ventilation.

HushTwin is larger than hushPhone but smaller than hushWork; both 'halves' provide the essential amount of space to work. For teams who need multiple private work areas in their small office, hushTwin delivers in its efficient use of space.

that requires concentration

Video conference

Confidentia telephone