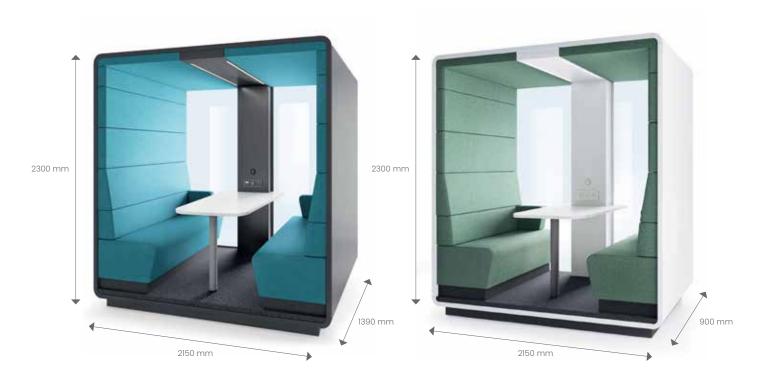

### HushMeet

#### **HushMeet Dimensions**

2150w x 1390d x 2300h mm

#### **HushMeet.S Dimensions**

2150w x 900d x 2300h mm