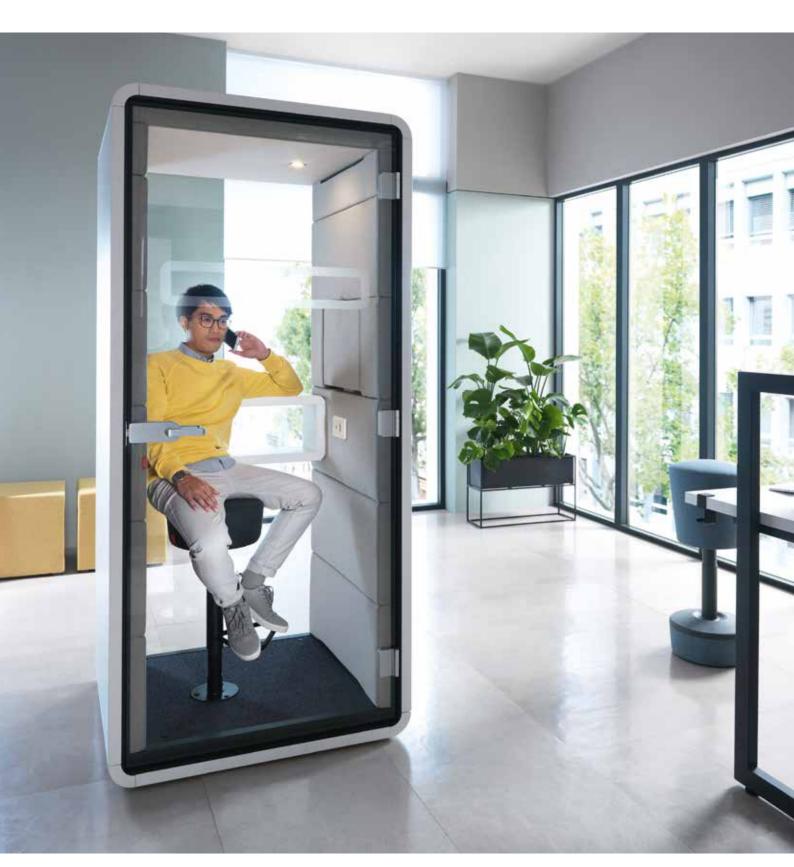

### HushPhone

# Office phone calls have never been so comfortable with HushPhone.

By creating space for solo phone calls or virtual meetings the HushPhone makes a shared space personal. One that is thoughtfully designed to offer the flexibility of a soundproof room that can be assembled and placed anywhere you see fit.

1 User

Trade negotiations

Confidential telephone