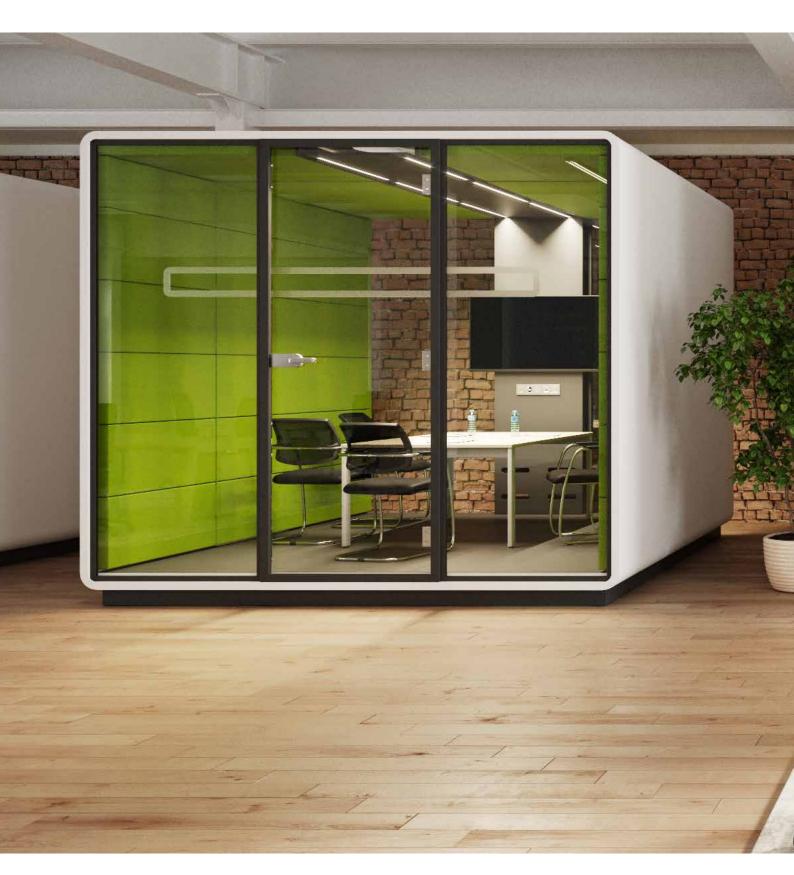

### HushMeet

# Conduct meetings in a comfortable and secure environment with advanced acoustic solutions.

Additionally, the closed space provides a feeling of privacy which ensures that everyone within the HushMeet can feel at ease. The pod is an excellent alternative to small conference rooms and can be placed wherever you want.