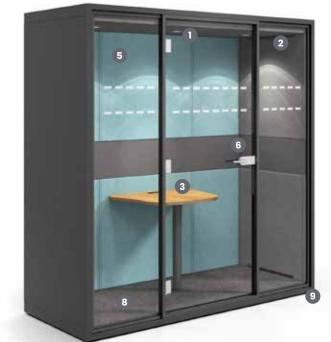

#### **HushPhone Dimensions**

1000w x 900d x 2230h mm

- 1. LED light with motion sensor
- 2. Ventilation with motion sensor
- 3. Power module (1 power, 2 USB)
- **4.** Tempered, laminated acoustic glass door with high quality handle
- 5. Acoustic glass rear wall
- 6. Ergonomic shelf/storage
- 7. Fold-away laptop table
- 8. Acoustic lined fabric panels
- 9. Integral carpeted floor
- 10. Optional floor mounted stool
- 11. Leveling feet
- 12. Anti-collision door marking
- 13. Integrated castors