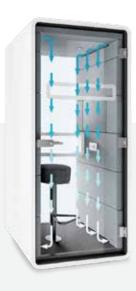

Hush booths have anti-virus coating and effective ventilation to protect and keep you cool while you while you work.

Ventilation system keeps the air inside fresh at all times.

Smart power and lighting for efficient energy and working.

# Efficient ventilation

Effective ventilation affects both the well-being and efficiency of activities, as well as the maximisation of safety of booth use.

The fast exchange of air ensures the safety and comfort of use. The replaced air is fresh and free from contamination.