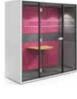

# HushMeetOpen

# HushMeet.open is designed for informal meetings in the office.

It is the independent space, ideal for conversations in small teams. The semi-open form is more affordable for users, and ergonomic sofas ensure comfort during longer meetings. HushMeet.open promotes creativity and openess to new ideas.

Private meetings

Creative wor

- 1. Acoustic lined fabric panels
- 2. Led ceiling light with dimmer
- 3. Option to hang a TV screen on the central panel
- **4.** Independent, manual smooth lighting rotary knob
- **5.** Power module (230V+USB+RJ45)
- 6. Compact desk
- 7. Two upholstered benches
- 8. Leveling feet
- 9. Removable front panel for pallet jack
- 10. Laminated back acoustic glass panels