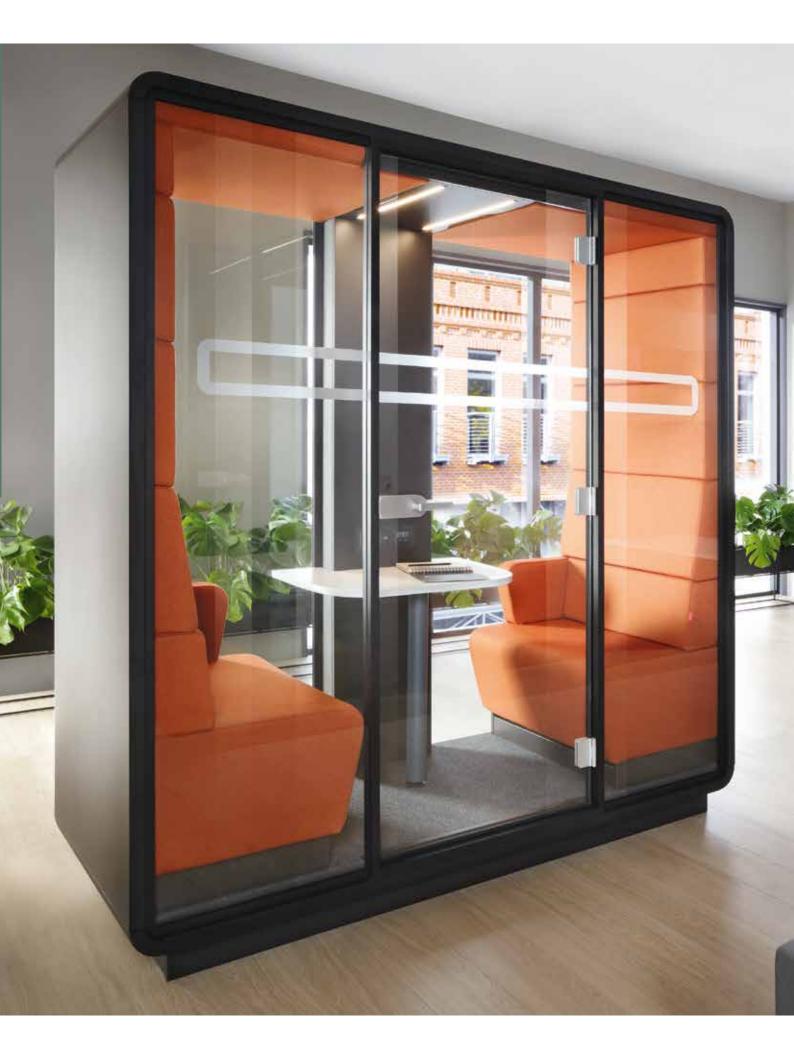

### HushTwin

#### HushTwin is made of two conjoined pods, each with its own sofa, desk, lighting, and ventilation.

HushTwin is larger than hushPhone but smaller than hushWork; both 'halves' provide the essential amount of space to work. For teams who need multiple private work areas in their small office, hushTwin delivers in its efficient use of space.