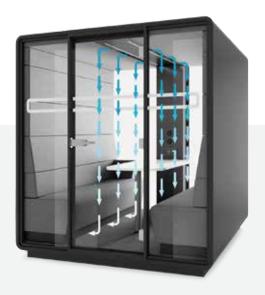

Hush booths have anti-virus coating and effective ventilation to protect and keep you cool while you while you work.

Ventilation system keeps the air inside fresh at all times.

Smart power and lighting for efficient energy and working.

# Efficient ventilation

Effective ventilation affects both the well-being and efficiency of activities, as well as the maximisation of safety of booth use.

The fast exchange of air ensures the safety and comfort of use. The replaced air is fresh and free from contamination.