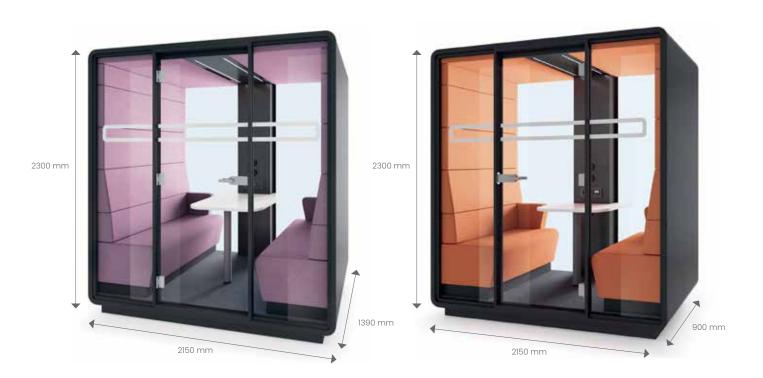

#### **HushTwin Dimensions**

2150w x 900d x 2300h mm

- 1. Led ceiling light with dimmer
- **2.** Ventilation system activated by a presence sensor
- 3. Anti-collision door marking
- 4. Laminated acoustic glass rear wall
- **5.** Tempered, laminated acoustic glass door with high quality handle
- **6.** Acoustic lined fabric panels
- 7. Independent, manual smooth lighting ventilation rotary knobs
- 8. Power module (power+USB+RJ45)
- 9. Two upholstered benches
- 10. Leveling feet
- 11. Removable front panel for pallet jack