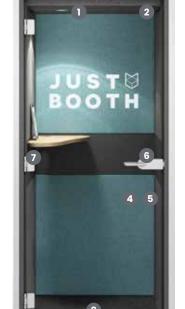

#### **Just4Me Dimensions**

1000w x 900d x 2230h mm

- 1. Energy-saving light
- 2. Air ventilation activated by motion sensor with shutdown delay
- 3. Ergonomic natural oak shelf with cup holder and tablet recess
- 4. Pod interior finishes in 5 fabric colour choices
- 5. Acoustic surfaces
- 6. Glass door with acoustic foil
- 7. Power socket 230V + 2 USB
- 8. Carpet floor
- 9. Levelling feet adjustable to 20 mm