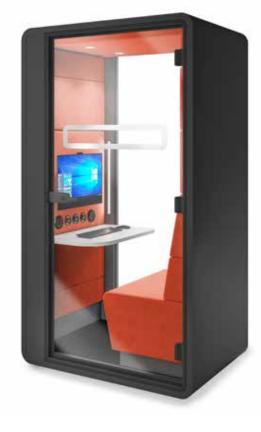

### HushMeet

# Conduct meetings in a comfortable and secure environment with advanced acoustic solutions.

Additionally, the closed space provides a feeling of privacy which ensures that everyone within the HushMeet can feel at ease. The pod is an excellent alternative to small conference rooms and can be placed wherever you want.