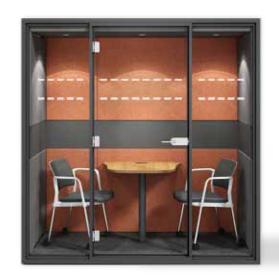

### Just4You Booth

# Just4You meeting booth will offer you an affordable solution with the highest comfort of acoustics.

A premium acoustic pod that offers a calm working atmosphere even in the busiest of offices. The booth is perfectly sized for one/two people and offers enough space for laptop or tablet work.