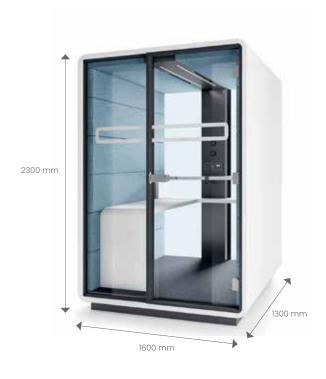

er module (power+USB+RJ45)
- 9. Laminated front and back acoustic glass panels
- 10. Leveling feet
- 11. Removable front panel for pallet jack

# Why is HushWork a unique office solution?

#### mobility.

The HushMeet pod has been cleverly designed so it be relocated without having to disassemble.

#### dimensions.

With a footprint of less than two square meters, HushWork easily fits almost any office space.

#### acoustics.

The upholstery and double glazed door with acoustic film absorbs sound for a quiet space, conducive to concentration.

#### ergonomics.

Manual height-adjustment system for dynamic sit/stand working with a smooth transition between desk heights.

#### **HushWork Dimensions**

1600w x 1300d x 2300h mm

#### **HushWork.Sit&Stand Dimensions**

1600w x 1300d x 2300h mm







# HushHybrid





# For better video conferences and hybrid work.

HushHybrid is a solution dedicated to individual work in focus and longer videoconferences, as well as online training and webinars. The cabin has a comfortable, soft seat that helps to maintain an upright body position, and the handle mounted in the product allows you to hang an all-in-one computer or a monitor.



1 User







Private calls and video conferences

Webinars, both as a speaker and participant

Focused work

#### **HushPhone Dimensions**

1244w x 900d x 2230h mm





- 1. LED ceiling light run by motion sensor
- 2. Efficient ventilation run by motion sensor
- **3.** Tempered, laminated acoustic glass door with high quality handle and hinges
- 4. Anti-collison glass manifestation safety sticker
- **5.**