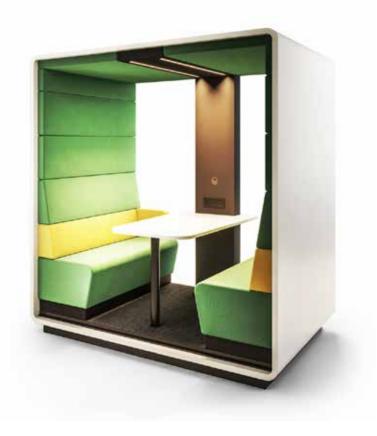

### HushTwin

#### HushTwin is made of two conjoined pods, each with its own sofa, desk, lighting, and ventilation.

HushTwin is larger than hushPhone but smaller than hushWork; both 'halves' provide the essential amount of space to work. For teams who need multiple private work areas in their small office, hushTwin delivers in its efficient use of space.

that requires concentration

Video conference

Confidentia telephone

#### **HushTwin Dimensions**

2150w x 900d x 2300h mm

- 1. Led ceiling light with dimmer
- **2.** Ventilation system activated by a presence sensor
- 3. Anti-collision door marking
- 4. Laminated acoustic glass rear wall
- **5.** Tempered, laminated acoustic glass door with high quality handle
- **6.** Acoustic lined fabric panels
- 7. Independent, manual smooth lighting ventilation rotary knobs
- 8. Power module (power+USB+RJ45)
- 9. Two upholstered benches
- 10. Leveling feet
- 11. Removable front panel for pallet jack