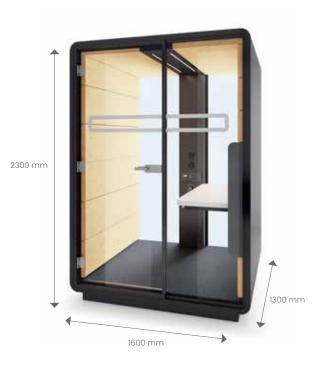

module (power+USB+RJ45)
- 9. Laminated front and back acoustic glass panels
- 10. Leveling feet
- 11. Removable front panel for pallet jack

# Why is HushWork a unique office solution?

#### mobility.

The HushMeet pod has been cleverly designed so it be relocated without having to disassemble.

#### dimensions.

With a footprint of less than two square meters, HushWork easily fits almost any office space.

#### acoustics.

The upholstery and double glazed door with acoustic film absorbs sound for a quiet space, conducive to concentration.

#### ergonomics.

Manual height-adjustment system for dynamic sit/stand working with a smooth transition between desk heights.

#### **HushWork Dimensions**

1600w x 1300d x 2300h mm

#### **HushWork.Sit&Stand Dimensions**

1600w x 1300d x 2300h mm







# HushHybrid





# For better video conferences and hybrid work.

HushHybrid is a solution dedicated to individual work in focus and longer videoconferences, as well as online training and webinars. The cabin has a comfortable, soft seat that helps to maintain an upright body position, and the handle mounted in the product allows you to hang an all-in-one computer or a monitor.



1 User







Private calls and video conferences

Webinars, both as a speaker and participant

Focused work

#### **HushPhone Dimensions**

1244w x 900d x 2230h mm





- 1. LED ceiling light run by motion sensor
- 2. Efficient ventilation run by motion sensor
- **3.** Tempered, laminated acoustic glass door with high quality handle and hinges
- 4. Anti-collison glass manifestation safety sticker
- **5.** L