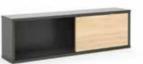

1 HM-2

Finish Graphite+Oak, Oak+Graphite, Oak+White, White+Oak



#### **Table**

HM-3

Finish Graphite+Oak, Oak+Graphite, Oak+White, White+Oak



#### **Bedside Table**

HM-4 | HM-5

Finish Graphite+Oak, Oak+Graphite, Oak+White, White+Oak





#### **Headrest Left or Right**

HM-6 | HM-7

Finish Graphite+Oak, Oak+Graphite, Oak+White, White+Oak



#### Headrest

HM-8

Finish Graphite+Oak, Oak+Graphite, Oak+White, White+Oak





#### **Side Panel Left or Right**

HM-9 | HM-10

Finish Graphite+Oak, Oak+Graphite, Oak+White, White+Oak





#### Mirror

HM-1

Finish Graphite+Oak, Oak+Graphite, Oak+White, White+Oak





Coat Hanger + Mirror

HM-12 | HM-13

Finish Graphite+Oak, Oak+Graphite, Oak+White, White+Oak



## Luggage Rack

HM-14

Finish Graphite+Oak, Oak+Graphite, Oak+White, White+Oak



#### **Wall Cabinet**

HM-15
Finish Graphite+Oak, Oak+Graphite, Oak+White, White+Oak



## Cabinet

HM-16
Finish Graphite+Oak, Oak+Graphite, Oak+White, White+Oak



#### Wardrobe

HM-17

Finish Graphite+Oak, Oak+Graphite, Oak+White, White+Oak



## Wardrobe - Sliding Doors

HM-18

Finish Graphite+Oak, Oak+Graphite, Oak+White, White+Oak



## Large Wardrobe - Sliding Doors

HM-19

Finish Graphite+Oak, Oak+Graphite, Oak+White, White+Oak



# Luna





## **Luna** range

## The Luna range is classic and simple - it will add a modern look to any room.

The Luna range has a sleek silver handles that give a contemporay look and feel to the interior. The headrest panel have been designed with conveient cubed bedside tables built in which will be useful to store away any items!



### Luggage Ra