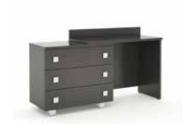

# **Furniture**

**Hotel & Student Accommodation** 







# Nox





## **Nox** range

## The Nox range is the perfect range for student accommodation - compact and minimal.

Nox is a modern furniture range that has sleek square silver handles and this design is carried over to the panels. The range is available in 5 trendy wood finishes that will compliment any interior.



#### Desk

HX-1

Finish Graphite, Birch, Oak, Walnut, White



#### **Desk**

HX-2

Graphite, Birch, Oak, Walnut, White Finish



#### **Chest Of Drawers**

HX-3

Finish Graphite, Birch, Oak, Walnut, White



#### **Dressing Table**

Finish Graphite, Birch, Oak, Walnut, White



#### **Table**

HX-5

Finish Graphite, Birch, Oak, Walnut, White



#### **Table**

HX-6

Graphite, Birch, Oak, Walnut, White



11

#### **Bedside Table**

HX-7

Finish Graphite, Birch, Oak, Walnut, White



#### **Headrest Panel**

HX-9

Graphite, Birch, Oak, Walnut, White Finish



#### Side Panel

Finish Graphite, Birch, Oak, Walnut, White



#### **Bedside Table**

HX-8

MALES AND A SECURE AND ADDRESS OF THE PARTY AN

Finish Graphite, Birch, Oak, Walnut, White



#### **Headrest Panel**

HX-10

Graphite, Bir