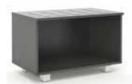

be the main design feature and will compliment any interior!



#### **Desks**

HM-1 HM-2

Finish Graphite+Oak, Oak+Graphite, Oak+White, White+Oak



#### **Table**

HM-3

Finish Graphite+Oak, Oak+Graphite, Oak+White, White+Oak



#### **Bedside Table**

HM-4 | HM-5

Finish Graphite+Oak, Oak+Graphite, Oak+White, White+Oak





#### **Headrest Left or Right**

HM-6 | HM-7

Finish Graphite+Oak, Oak+Graphite, Oak+White, White+Oak



#### Headrest

HM-8

Finish Graphite+Oak, Oak+Graphite, Oak+White, White+Oak





#### **Side Panel Left or Right**

HM-9 | HM-10

Finish Graphite+Oak, Oak+Graphite, Oak+White, White+Oak





#### Mirror

HM-1

Finish Graphite+Oak, Oak+Graphite, Oak+White, White+Oak





Coat Hanger + Mirror

HM-12 | HM-13

Finish Graphite+Oak, Oak+Graphite, Oak+White, White+Oak



## Luggage Rack

HM-14

Finish Graphite+Oak, Oak+Graphite, Oak+White, White+Oak



#### **Wall Cabinet**

HM-15
Finish Graphite+Oak, Oak+Graphite, Oak+White, White+Oak



## Cabinet

HM-16
Finish Graphite+Oak, Oak+Graphite, Oak+White, White+Oak



#### Wardrobe

HM-17

Finish Graphite+Oak, Oak+Graphite, Oak+White, White+Oak



## Wardrobe - Sliding Doors

HM-18

Finish Graphite+Oak, Oak+Graphite, Oak+White, White+Oak



## Large Wardrobe - Sliding Doors

HM-19

Finish Graphite+Oak, Oak+Graphite, Oak+White, White+Oak



# Luna





## **Luna** range

## The Luna range is classic and simple - it will add a modern look to any room.

The Luna range has a sleek silver handles that give a contemporay look and feel to the interior. The headrest panel have been designed with conveient cubed beds