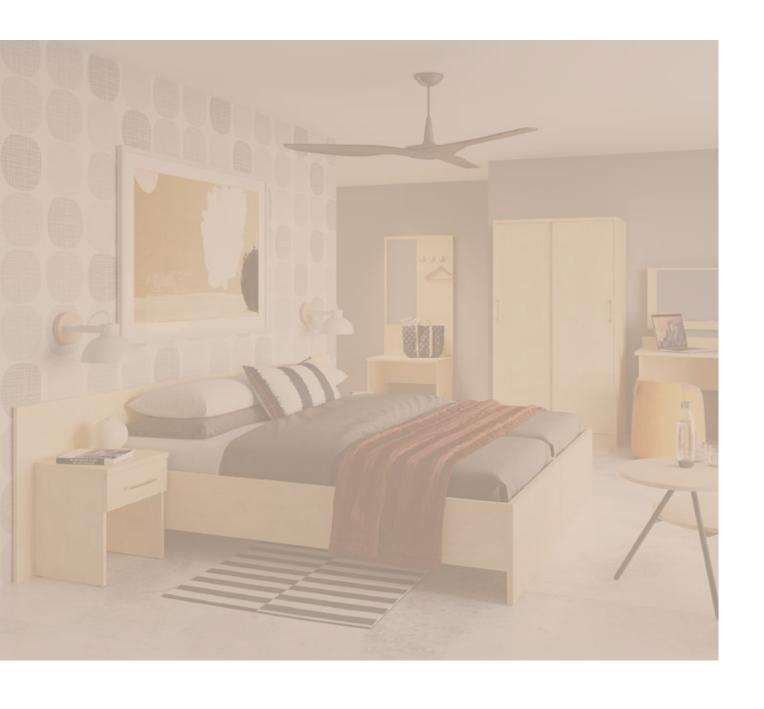

# **Furniture**

**Hotel & Student Accommodation** 







# Nox





## **Nox** range

## The Nox range is the perfect range for student accommodation - compact and minimal.

Nox is a modern furniture range that has sleek square silver handles and this design is carried over to the panels. The range is available in 5 trendy wood finishes that will compliment any interior.



#### Desk

HX-1

Finish Graphite, Birch, Oak, Walnut, White



#### **Desk**

HX-2

Graphite, Birch, Oak, Walnut, White Finish



#### **Chest Of Drawers**

HX-3

Finish Graphite, Birch, Oak, Walnut, White



#### **Dressing Table**

Finish Graphite, Birch, Oak, Walnut, White



#### **Table**

HX-5

Finish Graphite, Birch, Oak, Walnut, White



#### **Table**

HX-6

Graphite, Birch, Oak, Walnut, White



11

#### **Bedside Table**

HX-7

Finish Graphite, Birch, Oak, Wa