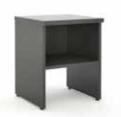

robe - Sliding Doors

HM-18

Finish Graphite+Oak, Oak+Graphite, Oak+White, White+Oak



## Large Wardrobe - Sliding Doors

HM-19

Finish Graphite+Oak, Oak+Graphite, Oak+White, White+Oak



# Luna





## **Luna** range

## The Luna range is classic and simple - it will add a modern look to any room.

The Luna range has a sleek silver handles that give a contemporay look and feel to the interior. The headrest panel have been designed with conveient cubed bedside tables built in which will be useful to store away any items!



### Luggage Rack

HA-1

Graphite, Birch, Oak, Walnut, White

#### **Dressing Table**

Finish



HA-2

Graphite, Birch, Oak, Walnut, White



#### Desk

HA-3

Finish Graphite, Birch, Oak, Walnut, White



### **Table**

HA-4

Graphite, Birch, Oak, Walnut, White Finish



#### **Beside Table**

HA-5

Graphite, Birch, Oak, Walnut, White Finish



#### **Bedside Table**

HA-6

Graphite, Birch, Oak, Walnut, White



#### **Headrest Panel**

HA-7

Finish Graphite, Birch, Oak, Walnut, White





### **Headrest Panel With Bedside**

Finish Graphite, Birch, Oak, Walnut, White



#### Side Panel

HA-8

Graphite, Birch, Oak, Walnut, White Finish



#### **Headrest Panel With Bedsides**

Graphite, Birch, Oak, Walnut, White



## Mirror

HA-11

Finish Graphite, Birch, Oak, Walnut, White



## **Coat Hanger**

HA-13

Finish Graphite, Birch, Oak, Walnut, White



## Coat Hanger + Mirror

HA-12

Finish Graphite, Birch, Oak, Walnut, White



### Bookcase + Coat Hanger + Luggage Rack

HA-15

Finish Graphite, Birch, Oak, Walnut, White



## Wardrobe - Sliding Doors

HA-15