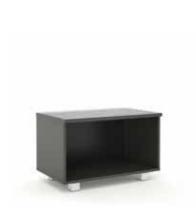

, Oak, Walnut, White



11

#### **Bedside Table**

HX-7

Finish Graphite, Birch, Oak, Walnut, White



#### **Headrest Panel**

HX-9

Graphite, Birch, Oak, Walnut, White Finish



#### Side Panel

Finish Graphite, Birch, Oak, Walnut, White



#### **Bedside Table**

HX-8

MALES AND A SECURE AND ADDRESS OF THE PARTY AN

Finish Graphite, Birch, Oak, Walnut, White



#### **Headrest Panel**

HX-10

Graphite, Birch, Oak, Walnut, White Finish



#### **Mirror**

HX-12

Graphite, Birch, Oak, Walnut, White



## **Coat Hanger**

HX-13

Finish Graphite, Birch, Oak, Walnut, White



## Coat Hanger + Mirror

HX-15

Finish Graphite, Birch, Oak, Walnut, White



## Mirror

HX-14

Finish Graphite, Birch, Oak, Walnut, White



## Coat Hanger + Mirror

HX-16

Finish Graphite, Birch, Oak, Walnut, White



## Luggage Rack

HX-17

Finish Graphite, Birch, Oak, Walnut, White

## Luggage Rack

HX-18

Finish Graphite, Birch, Oak, Walnut, White





#### Wardrobe

HX-19

Finish Graphite, Birch, Oak, Walnut, White



#### Wardrobe

HX-20

Finish Graphite, Birch, Oak, Walnut, White

# Dream







## The Dream range offers a mimimalistic design with a unique two tone wood finish.

Add interest to hotel or student accomendation rooms with the Dream range. The contrasting two tone wood design will be the main design feature and will compliment any interior!



#### **Desks**

HM-1 HM-2

Finish Graphite+Oak, Oak+Graphite, Oak+White, White+Oak



#### **Table**

HM-3

Finish Graphite+Oak, Oak+Graphite, Oak+White, White+Oak



#### **Bedside Table**

HM-4 | HM-5

Finish Graphite+Oak, Oak+Graphite, Oak+