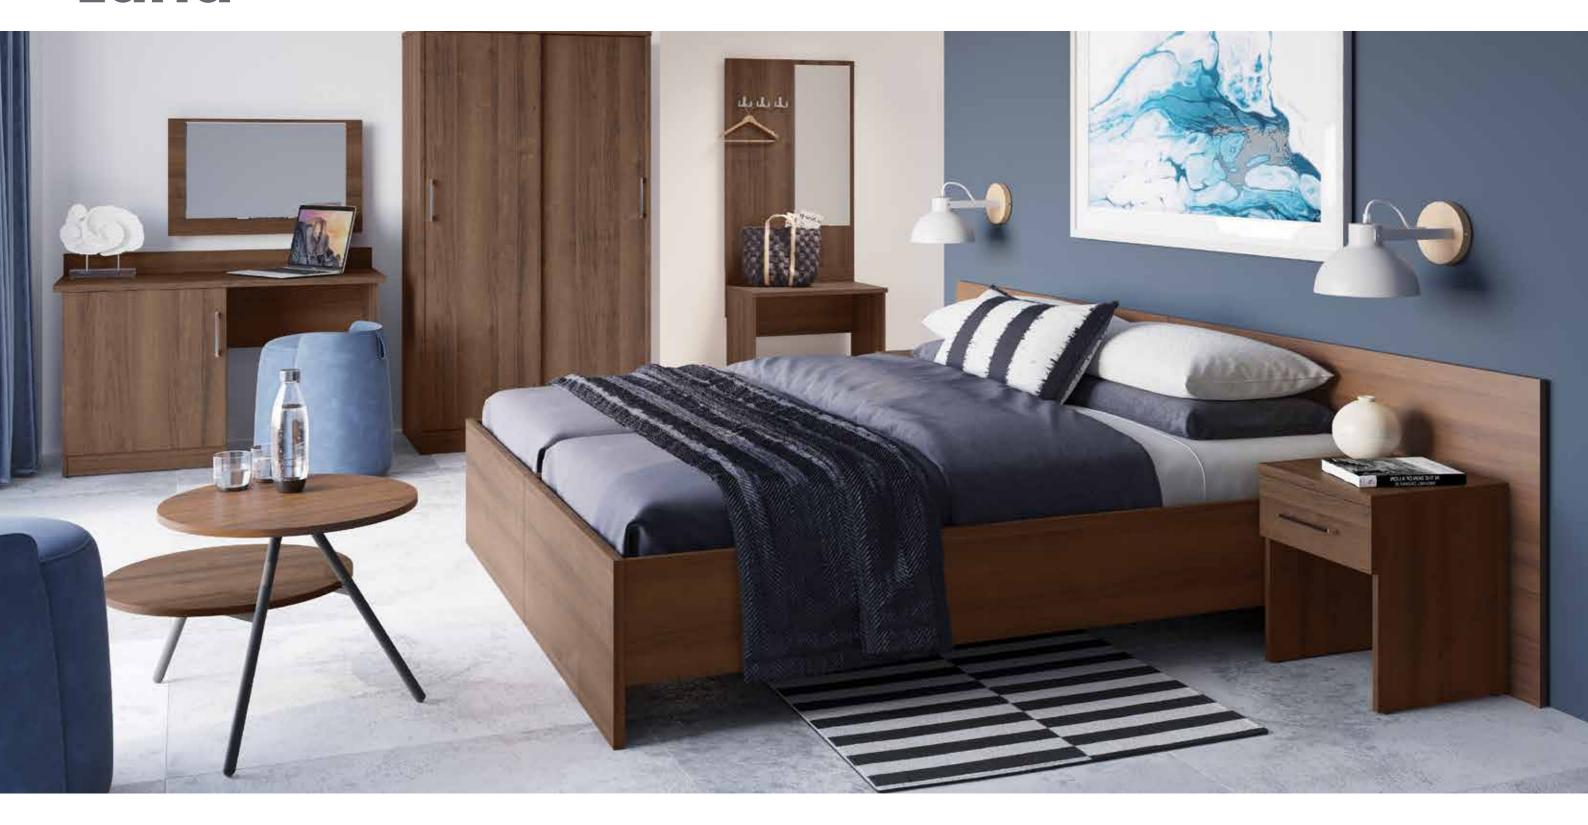

# Luna

## **Luna** range

## The Luna range is classic and simple - it will add a modern look to any room.

The Luna range has a sleek silver handles that give a contemporay look and feel to the interior. The headrest panel have been designed with conveient cubed bedside tables built in which will be useful to store away any items!