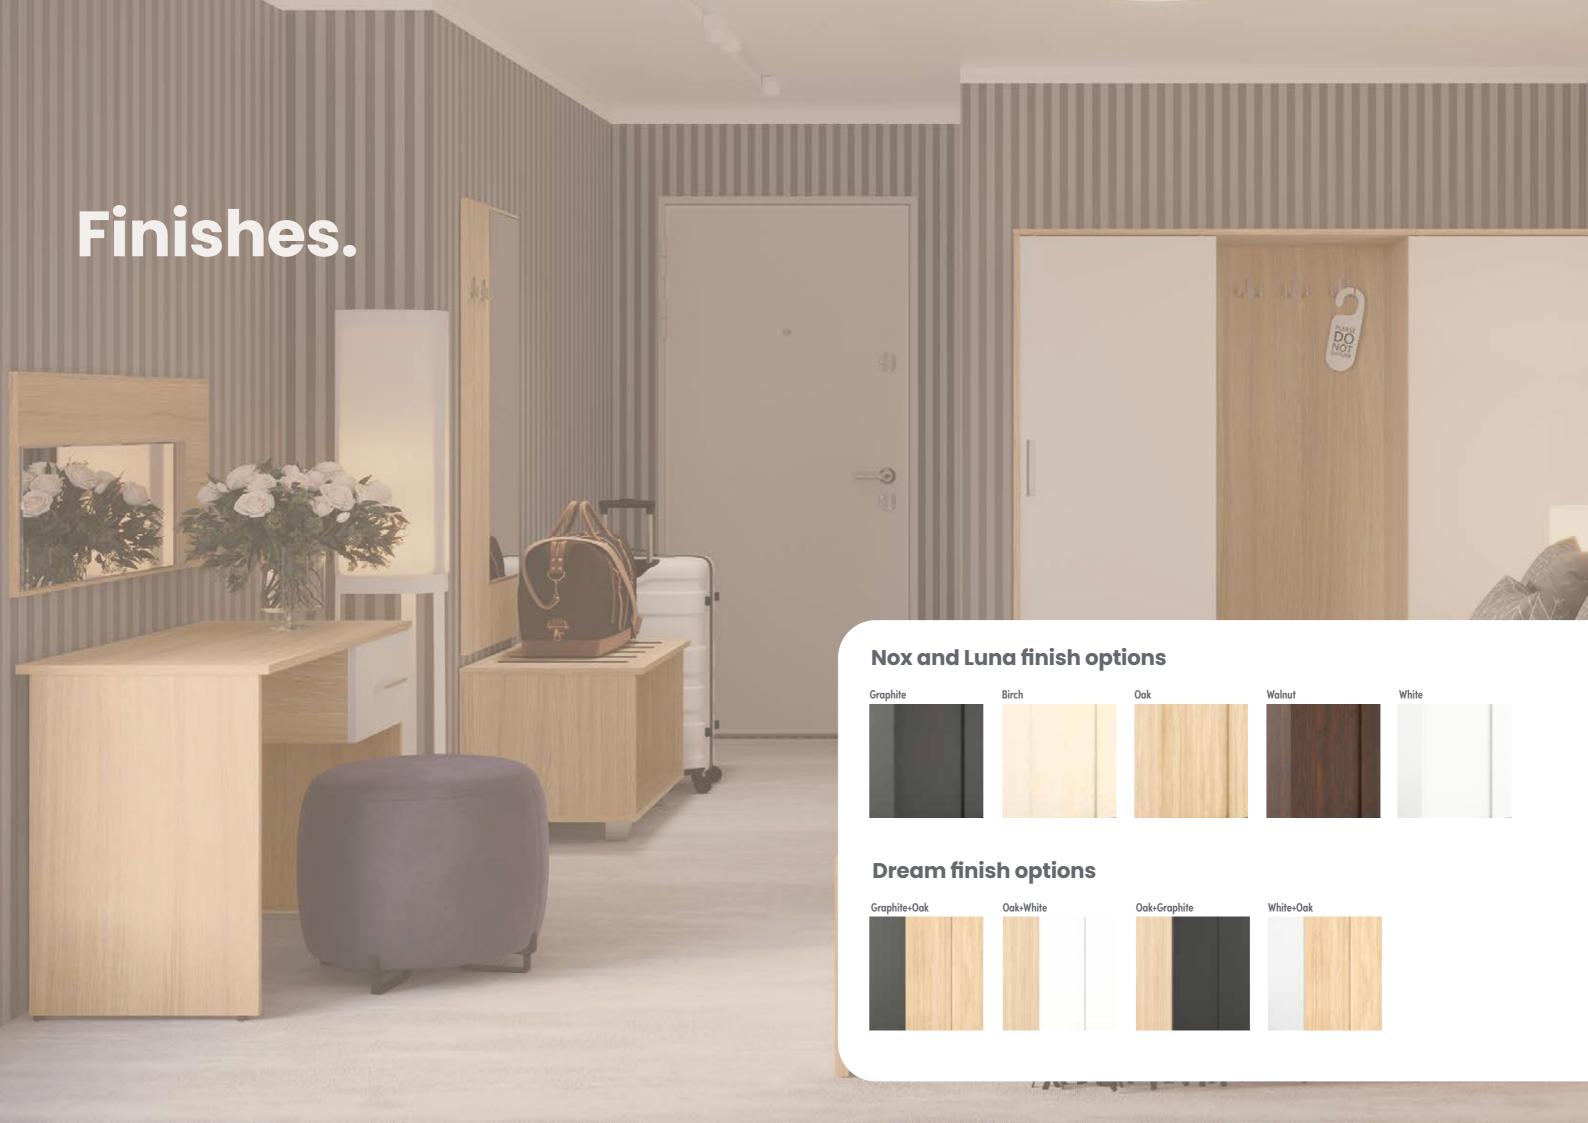

## The Nox range is the perfect range for student accommodation - compact and minimal.

Nox is a modern furniture range that has sleek square silver handles and this design is carried over to the panels. The range is available in 5 trendy wood finishes that will compliment any interior.

## The Dream range offers a mimimalistic design with a unique two tone wood finish.

Add interest to hotel or student accomendation rooms with the Dream range. The contrasting two tone wood design will be the main design feature and will compliment any interior!