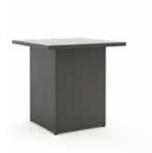

# **Furniture**

**Hotel & Student Accommodation** 







# Nox





## **Nox** range

## The Nox range is the perfect range for student accommodation - compact and minimal.

Nox is a modern furniture range that has sleek square silver handles and this design is carried over to the panels. The range is available in 5 trendy wood finishes that will compliment any interior.



#### Desk

HX-1

Finish Graphite, Birch, Oak, Walnut, White



#### **Desk**

HX-2

Graphite, Birch, Oak, Walnut, White Finish



#### **Chest Of Drawers**

HX-3

Finish Graphite, Birch, Oak, Walnut, White



#### **Dressing Table**

Finish Graphite, Birch, Oak, Walnut, White



#### **Table**

HX-5

Finish Graphite, Birch, Oak, Walnut, White



#### **Table**

HX-6

Graphite, Birch, Oak, Walnut, White



11

#### **Bedside Table**

HX-7

Finish Graphite, Birch, Oak, Walnut, White



#### **Headrest Panel**

HX-9

Graphite, Birch, Oak, Walnut, White Finish



#### Side Panel

Finish Graphite, Birch, Oak, Walnut, White



#### **Bedside Table**

HX-8

MALES AND A SECURE AND ADDRESS OF THE PARTY AN

Finish Graphite, Birch, Oak, Walnut, White



#### **Headrest Panel**

HX-10

Graphite, Birch, Oak, Walnut, White Finish



#### **Mirror**

HX-12

Graphite, Birch, Oak, Walnut, White



## **Coat Hanger**

HX-13

Finish Graphite, Birch, Oak, Walnut, White



## Coat Hanger + Mirror

HX-15

Finish Graphite, Birch, Oak, Walnut, White



## Mirror

HX-14

Finish Graphite