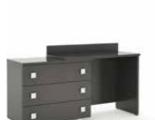

# **Furniture**

**Hotel & Student Accommodation** 







# Nox





## **Nox** range

## The Nox range is the perfect range for student accommodation - compact and minimal.

Nox is a modern furniture range that has sleek square silver handles and this design is carried over to the panels. The range is available in 5 trendy wood finishes that will compliment any interior.



#### Desk

HX-1

Finish Graphite, Birch, Oak, Walnut, White



#### **Desk**

HX-2

Graphite, Birch, Oak, Walnut, White Finish



#### **Chest Of Drawers**

HX-3

Finish Graphite, Birch, Oak, Walnut, White



#### **Dressing Table**

Finish Graphite, Birch, Oak, Walnut, White



#### **Table**

HX-5

Finish Graphite, Birch, Oak, Walnut, White



#### **Table**

HX-6

Graphite, Birch, Oak, Walnut, White



11

#### **Bedside Table**

HX-7

Finish Graphite, Birch, Oak, Walnut, White



#### **Headrest Panel**

HX-9

Graphite, Birch, Oak, Walnut, White Finish



#### Side Panel

Finish Graphite, Birch, Oak, Walnut, White



#### **Bedside Table**

HX-8

MALES AND A SECURE AND ADDRESS OF THE PARTY AN

Finish Graphite, Birch, Oak, Walnut, White



#### **Headrest Panel**

HX-10

Graphite, Birch, Oak, Walnut, White Finish



#### **Mirror**

HX-12

Graphite, Birch, Oak, Walnut, White



## **Coat Hanger**

HX-13

Finish Graphite, Birch, Oak, Walnut, White



## Coat Hanger + Mirror

HX-15

Finish Graphite, Birch, Oak, Walnut, White



## Mirror

HX-14

Finish Graphite, Birch, Oak, Walnut, White



## Coat Hanger + Mirror

HX-16

Finish Graphite, Birch, Oak, Walnut, White



## Luggage Rack

HX-