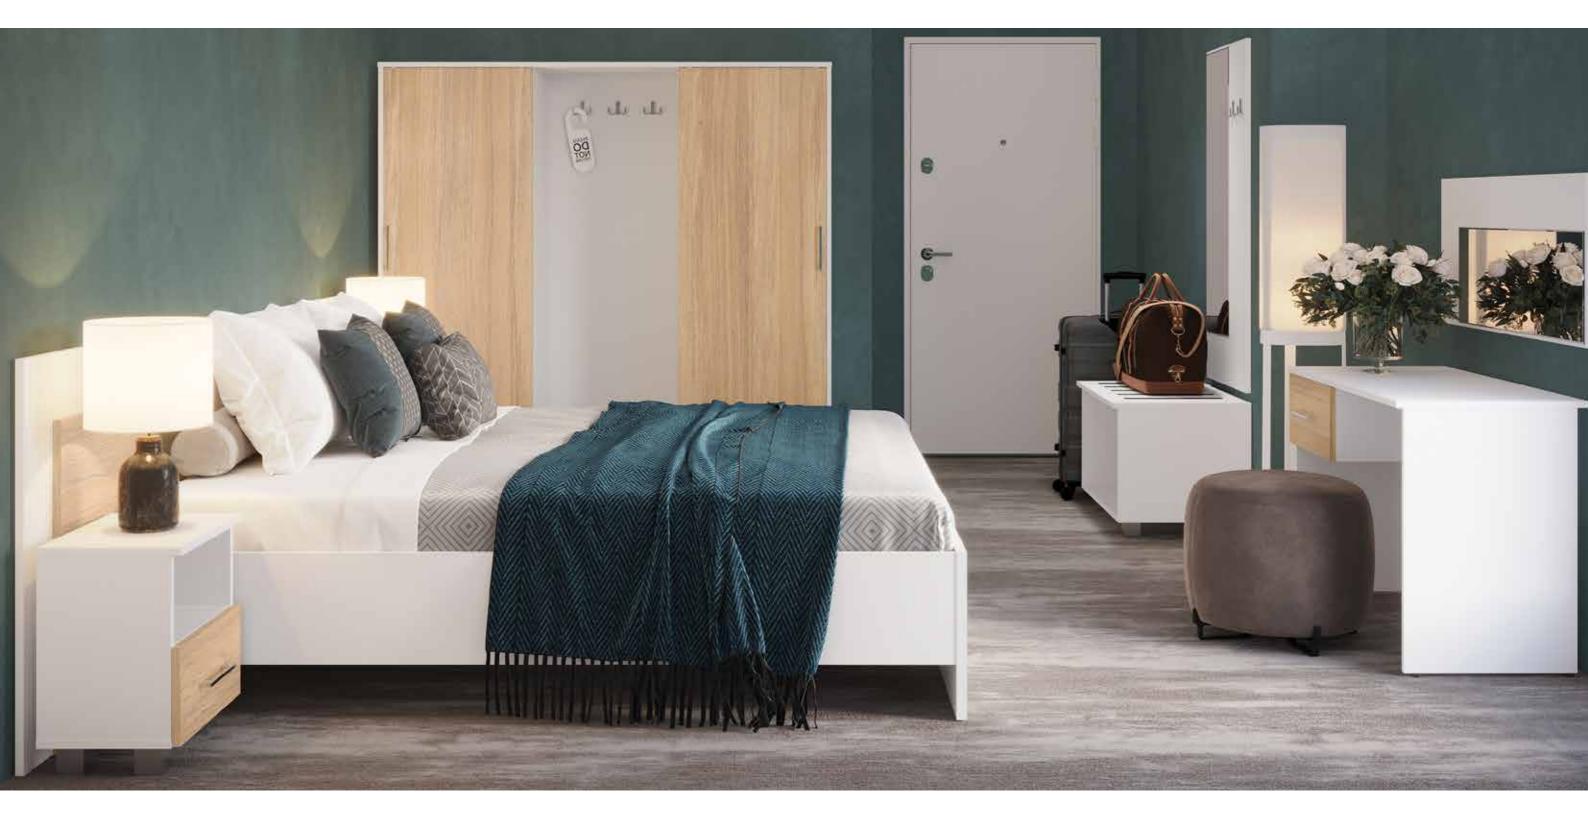

# Nox

## **Nox** range

## The Nox range is the perfect range for student accommodation - compact and minimal.

Nox is a modern furniture range that has sleek square silver handles and this design is carried over to the panels. The range is available in 5 trendy wood finishes that will compliment any interior.