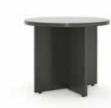

Finish Graphite+Oak, Oak+Graphite, Oak+White, White+Oak



## Wardrobe - Sliding Doors

HM-18

Finish Graphite+Oak, Oak+Graphite, Oak+White, White+Oak



## Large Wardrobe - Sliding Doors

HM-19

Finish Graphite+Oak, Oak+Graphite, Oak+White, White+Oak



# Luna





## **Luna** range

## The Luna range is classic and simple - it will add a modern look to any room.

The Luna range has a sleek silver handles that give a contemporay look and feel to the interior. The headrest panel have been designed with conveient cubed bedside tables built in which will be useful to store away any items!



### Luggage Rack

HA-1

Graphite, Birch, Oak, Walnut, White

#### **Dressing Table**

Finish



HA-2

Graphite, Birch, Oak, Walnut, White



#### Desk

HA-3

Finish Graphite, Birch, Oak, Walnut, White



### **Table**

HA-4

Graphite, Birch, Oak, Walnut, White Finish



#### **Beside Table**

HA-5

Graphite, Birch, Oak, Walnut, White Finish



#### **Bedside Table**

HA-6

Graphite, Birch, Oak, Walnut, White



#### **Headrest Panel**

HA-7

Finish Graphite, Birch, Oak, Walnut, White





### **Headrest Panel With Bedside**

Finish Graphite, Birch, Oak, Walnut, White



#### Side Panel

HA-8

Graphite, Birch, Oak, Walnut, White Finish



#### **Headrest Panel With Bedsides**

Graphite, Birch, Oak, Walnut, White



## Mirror

HA-11

Finish Graphite, Birch, Oak, Walnut, White



## **Coat Hanger**

HA-13

Finish Graphite, Birch, Oak, Walnut, White



## Coat Hanger + Mirror

HA-12

Finish Graphite, Birch, Oak, Walnut, White



### Bookcase + Coat Hanger + Luggage Rack

HA-15

Finish Graphi