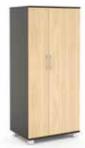

ble**

HM-4 | HM-5

Finish Graphite+Oak, Oak+Graphite, Oak+White, White+Oak





#### **Headrest Left or Right**

HM-6 | HM-7

Finish Graphite+Oak, Oak+Graphite, Oak+White, White+Oak



#### Headrest

HM-8

Finish Graphite+Oak, Oak+Graphite, Oak+White, White+Oak





#### **Side Panel Left or Right**

HM-9 | HM-10

Finish Graphite+Oak, Oak+Graphite, Oak+White, White+Oak





#### Mirror

HM-1

Finish Graphite+Oak, Oak+Graphite, Oak+White, White+Oak





Coat Hanger + Mirror

HM-12 | HM-13

Finish Graphite+Oak, Oak+Graphite, Oak+White, White+Oak



## Luggage Rack

HM-14

Finish Graphite+Oak, Oak+Graphite, Oak+White, White+Oak



#### **Wall Cabinet**

HM-15
Finish Graphite+Oak, Oak+Graphite, Oak+White, White+Oak



## Cabinet

HM-16
Finish Graphite+Oak, Oak+Graphite, Oak+White, White+Oak



#### Wardrobe

HM-17

Finish Graphite+Oak, Oak+Graphite, Oak+White, White+Oak



## Wardrobe - Sliding Doors

HM-18

Finish Graphite+Oak, Oak+Graphite, Oak+White, White+Oak



## Large Wardrobe - Sliding Doors

HM-19

Finish Graphite+Oak, Oak+Graphite, Oak+White, White+Oak



# Luna





## **Luna** range

## The Luna range is classic and simple - it will add a modern look to any room.

The Luna range has a sleek silver handles that give a contemporay look and feel to the interior. The headrest panel have been designed with conveient cubed bedside tables built in which will be useful to store away any items!



### Luggage Rack

HA-1

Graphite, Birch, Oak, Walnut, White

#### **Dressing Table**

Finish



HA-2

Graphite, Birch, Oak, Walnut, White



#### Desk

HA-3

Finish Graphite, Birc