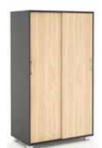

## Wardrobe - Sliding Doors

HM-18

Finish Graphite+Oak, Oak+Graphite, Oak+White, White+Oak