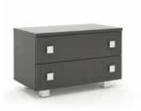

# **Furniture**

**Hotel & Student Accommodation** 







# Nox





## **Nox** range

## The Nox range is the perfect range for student accommodation - compact and minimal.

Nox is a modern furniture range that has sleek square silver handles and this design is carried over to the panels. The range is available in 5 trendy wood finishes that will compliment any interior.



#### Desk

HX-1

Finish Graphite, Birch, Oak, Walnut, White



#### **Desk**

HX-2

Graphite, Birch, Oak, Walnut, White Finish



#### **Chest Of Drawers**

HX-3

Finish Graphite, Birch, Oak, Walnut, White



#### **Dressing Table**

Finish Graphite, Birch, Oak, Walnut, White



#### **Table**

HX-5

Finish Graphite, Birch, Oak, Walnut, White



#### **Table**

HX-6

Graphite, Birch, Oak, Walnut, White



11

#### **Bedside Table**

HX-7

Finish Graphite, Birch, Oak, Walnut, White



#### **Headrest Panel**

HX-9

Graphite, Birch, Oak, Walnut, White Finish



#### Side Panel

Finish Graphite, Birch, Oak, Walnut, White



#### **Bedside Table**

HX-8

MALES AND A SECURE AND ADDRESS OF THE PARTY AN

Finish Graphite, Birch, Oak, Walnut, White



#### **Headrest Panel**

HX-10

Graphite, Birch, Oak, Walnut, White Finish



#### **Mirror**

HX-12

Graphite, Birch, Oak, Walnut, White



## **Coat Hanger**

HX-13

Finish