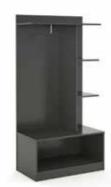

### Bookcase + Coat Hanger + Luggage Rack

HA-15

Finish Graphite, Birch, Oak, Walnut, White