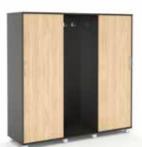

## Large Wardrobe - Sliding Doors

HM-19

Finish Graphite+Oak, Oak+Graphite, Oak+White, White+Oak