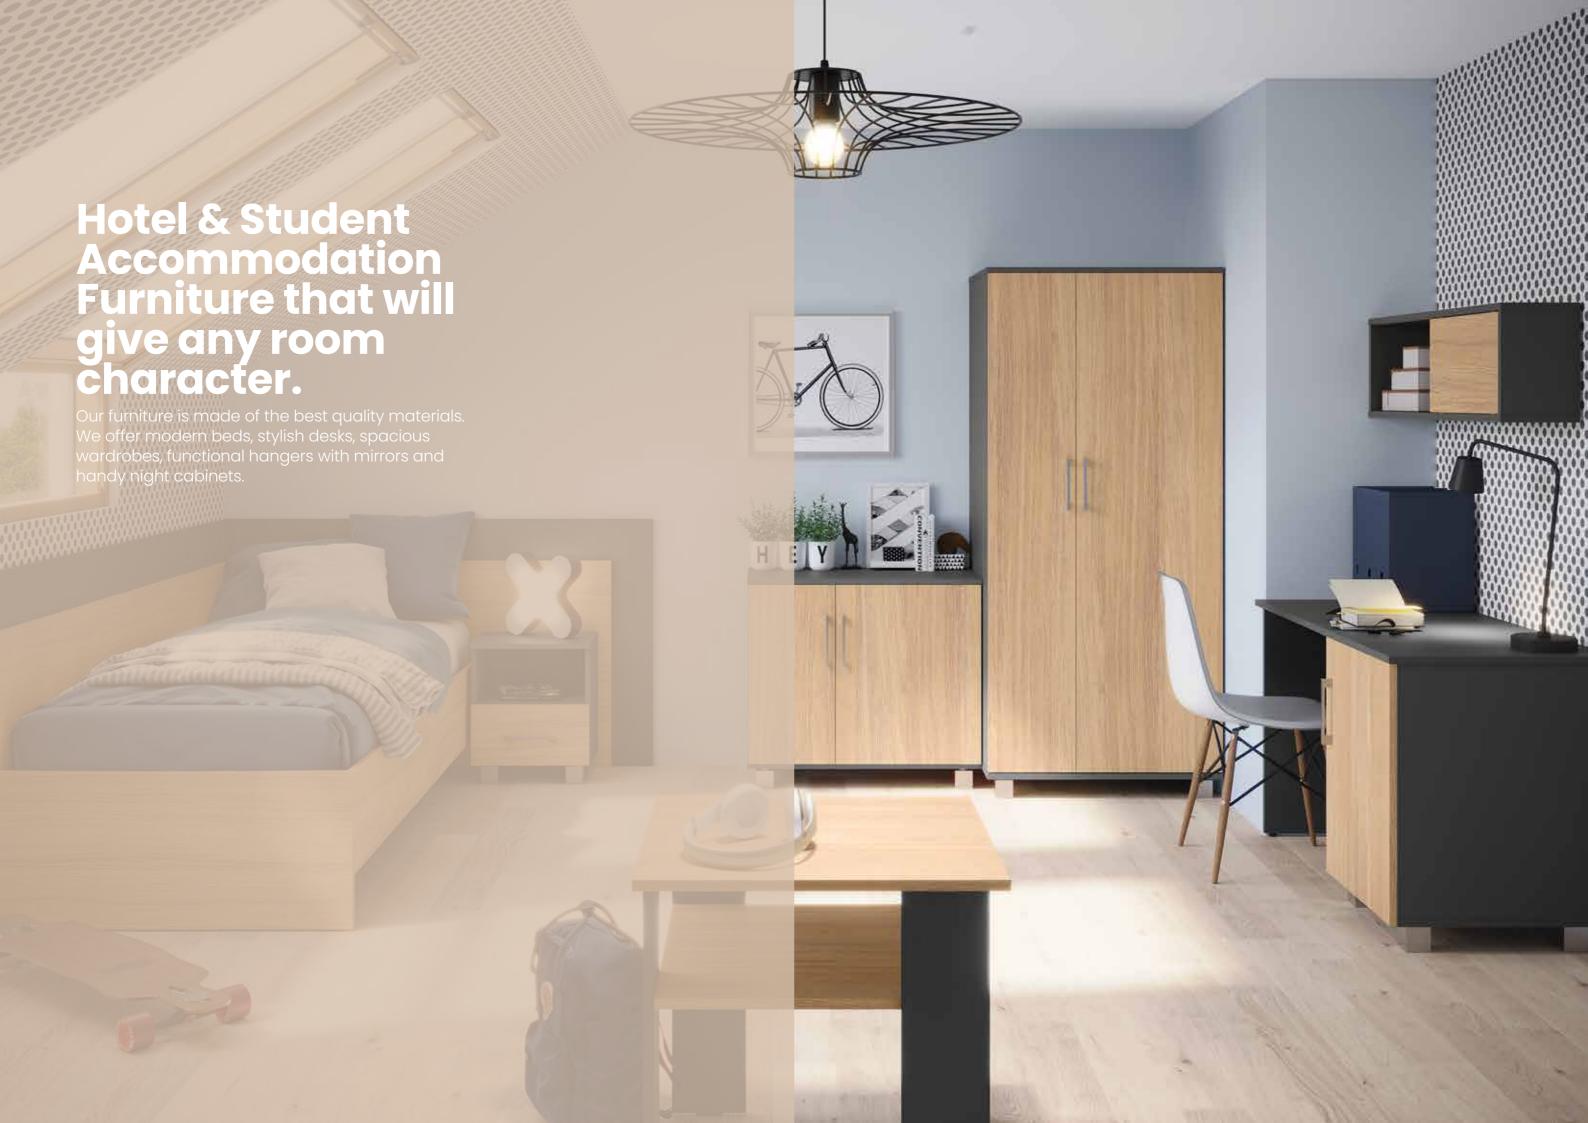

## The Dream range offers a mimimalistic design with a unique two tone wood finish.

Add interest to hotel or student accomendation rooms with the Dream range. The contrasting two tone wood design will be the main design feature and will compliment any interior!