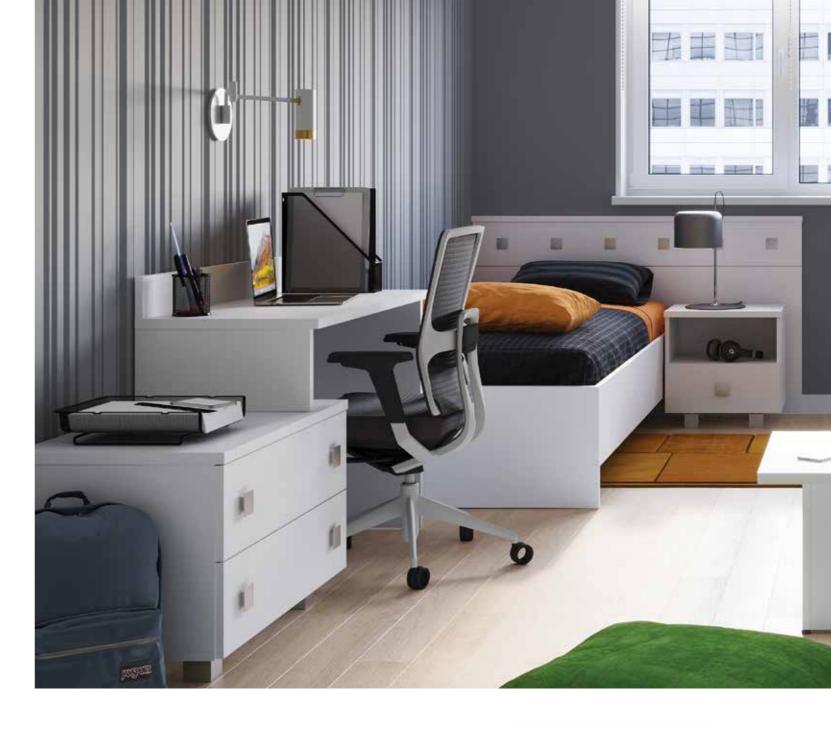

## The Luna range is classic and simple - it will add a modern look to any room.

The Luna range has a sleek silver handles that give a contemporay look and feel to the interior. The headrest panel have been designed with conveient cubed bedside tables built in which will be useful to store away any items!

#### **Headrest Panel**

HA-7

Finish Graphite, Birch, Oak, Walnut, White

### **Headrest Panel With Bedside**

Finish Graphite, Birch, Oak, Walnut, White

#### **Headrest Panel With Bedsides**

Graphite, Birch, Oak, Walnut, White