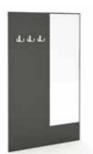

## Coat Hanger + Mirror

HX-15

Finish Graphite, Birch, Oak, Walnut, White

## Coat Hanger + Mirror

HX-16

Finish Graphite, Birch, Oak, Walnut, White