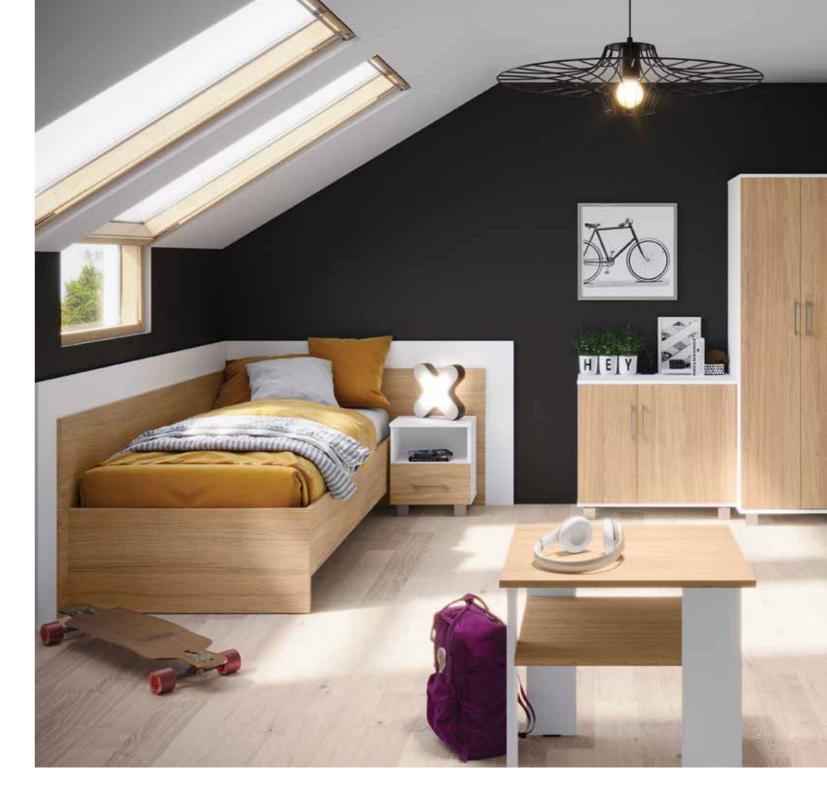

# **Furniture**

**Hotel & Student Accommodation** 

# Nox

## **Nox** range

## The Nox range is the perfect range for student accommodation - compact and minimal.

Nox is a modern furniture range that has sleek square silver handles and this design is carried over to the panels. The range is available in 5 trendy wood finishes that will compliment any interior.