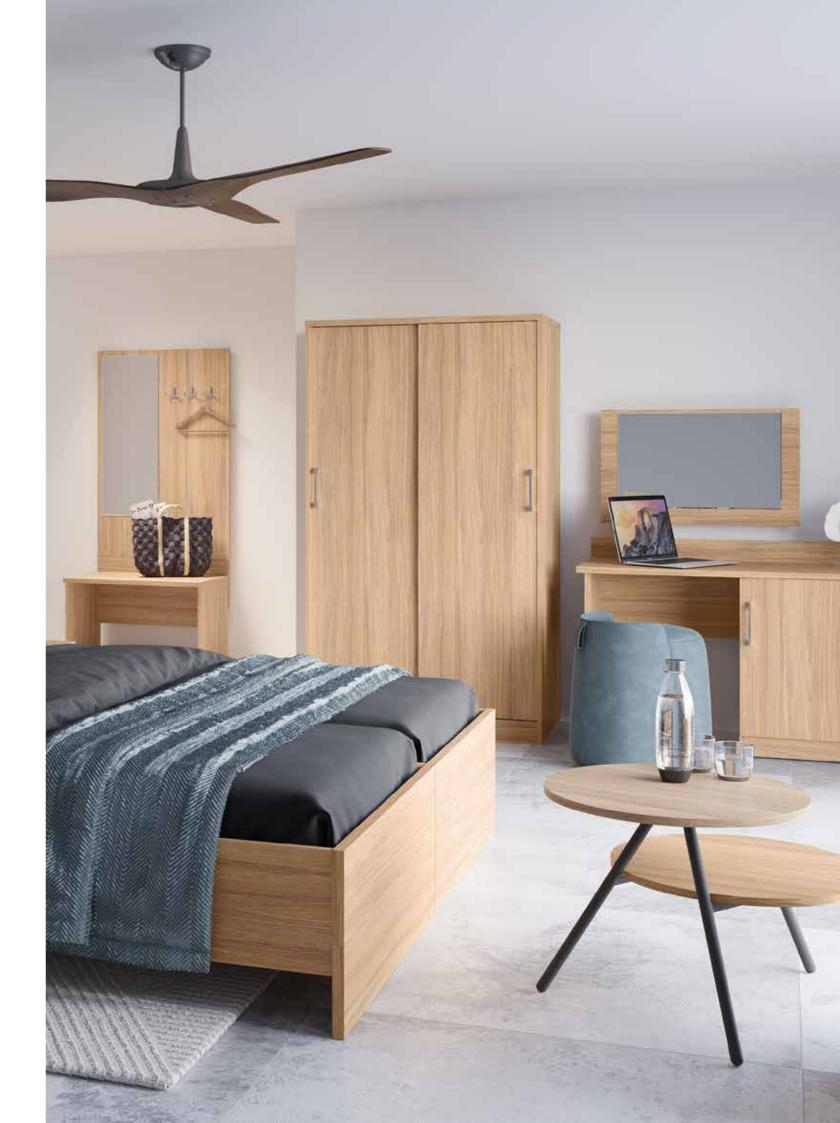

## **Nox** range

## The Nox range is the perfect range for student accommodation - compact and minimal.

Nox is a modern furniture range that has sleek square silver handles and this design is carried over to the panels. The range is available in 5 trendy wood finishes that will compliment any interior.