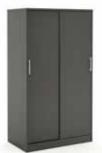

## Wardrobe - Sliding Doors

HM-18

Finish Graphite+Oak, Oak+Graphite, Oak+White, White+Oak