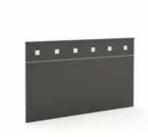

## **Nox** range

## The Nox range is the perfect range for student accommodation - compact and minimal.

Nox is a modern furniture range that has sleek square silver handles and this design is carried over to the panels. The range is available in 5 trendy wood finishes that will compliment any interior.



#### Desk

HX-1

Finish Graphite, Birch, Oak, Walnut, White



#### **Desk**

HX-2

Graphite, Birch, Oak, Walnut, White Finish



#### **Chest Of Drawers**

HX-3

Finish Graphite, Birch, Oak, Walnut, White



#### **Dressing Table**

Finish Graphite, Birch, Oak, Walnut, White



#### **Table**

HX-5

Finish Graphite, Birch, Oak, Walnut, White



#### **Table**

HX-6

Graphite, Birch, Oak, Walnut, White



11

#### **Bedside Table**

HX-7

Finish Graphite, Birch, Oak, Walnut, White



#### **Headrest Panel**

HX-9

Graphite, Birch, Oak, Walnut, White Finish



#### Side Panel

Finish Graphite, Birch, Oak, Walnut, White



#### **Bedside Table**

HX-8

MALES AND A SECURE AND ADDRESS OF THE PARTY AN

Finish Graphite, Birch, Oak, Walnut, White



#### **Headrest Panel**

HX-10

Graphite, Birch, Oak, Walnut, White Finish



#### **Mirror**

HX-12

Graphite, Birch, Oak, Walnut, White



## **Coat Hanger**

HX-13

Finish Graphite, Birch, Oak, Walnut, White



## Coat Hanger + Mirror

HX-15

Finish Graphite, Birch, Oak, Walnut, White



## Mirror

HX-14

Finish Graphite, Birch, Oak, Walnut, White



## Coat Hanger + Mirror

HX-16

Finish Graphite, Birch, Oak, Walnut, White



## Luggage Rack

HX-17

Finish Graphite, Birch, Oak, Walnut, White

## Luggage Rack

HX-18

Finish G