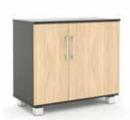

Finish Graphite+Oak, Oak+Graphite, Oak+White, White+Oak



#### **Bedside Table**

HM-4 | HM-5

Finish Graphite+Oak, Oak+Graphite, Oak+White, White+Oak





#### **Headrest Left or Right**

HM-6 | HM-7

Finish Graphite+Oak, Oak+Graphite, Oak+White, White+Oak



#### Headrest

HM-8

Finish Graphite+Oak, Oak+Graphite, Oak+White, White+Oak





#### **Side Panel Left or Right**

HM-9 | HM-10

Finish Graphite+Oak, Oak+Graphite, Oak+White, White+Oak





#### Mirror

HM-1

Finish Graphite+Oak, Oak+Graphite, Oak+White, White+Oak





Coat Hanger + Mirror

HM-12 | HM-13

Finish Graphite+Oak, Oak+Graphite, Oak+White, White+Oak



## Luggage Rack

HM-14

Finish Graphite+Oak, Oak+Graphite, Oak+White, White+Oak



#### **Wall Cabinet**

HM-15
Finish Graphite+Oak, Oak+Graphite, Oak+White, White+Oak



## Cabinet

HM-16
Finish Graphite+Oak, Oak+Graphite, Oak+White, White+Oak



#### Wardrobe

HM-17

Finish Graphite+Oak, Oak+Graphite, Oak+White, White+Oak



## Wardrobe - Sliding Doors

HM-18

Finish Graphite+Oak, Oak+Graphite, Oak+White, White+Oak



## Large Wardrobe - Sliding Doors

HM-19

Finish Graphite+Oak, Oak+Graphite, Oak+White, White+Oak



# Luna





## **Luna** range

## The Luna range is classic and simple - it will add a modern look to any room.

The Luna range has a sleek silver handles that give a contemporay look and feel to the interior. The headrest panel have been designed with conveient cubed bedside tables built in which will be useful to store away any items!



### Luggage Rack

HA-1

Graphite, Birch, Oak, Walnut, White

#### **Dressing Table**

Finish



HA-2