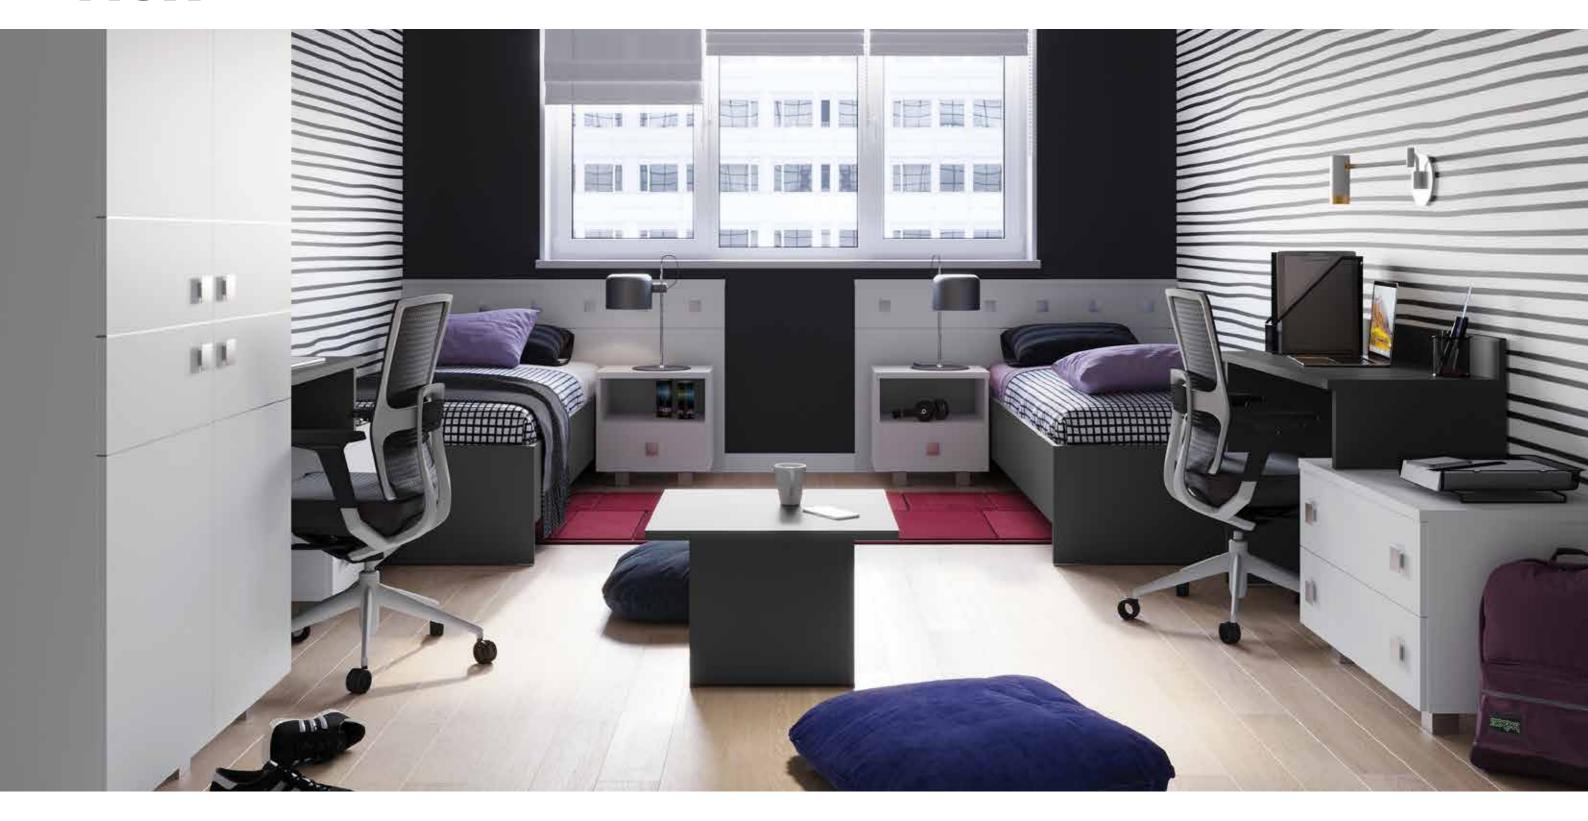

## The Nox range is the perfect range for student accommodation - compact and minimal.

Nox is a modern furniture range that has sleek square silver handles and this design is carried over to the panels. The range is available in 5 trendy wood finishes that will compliment any interior.