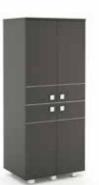

ite, Birch, Oak, Walnut, White Finish



#### Side Panel

Finish Graphite, Birch, Oak, Walnut, White



#### **Bedside Table**

HX-8

MALES AND A SECURE AND ADDRESS OF THE PARTY AN

Finish Graphite, Birch, Oak, Walnut, White



#### **Headrest Panel**

HX-10

Graphite, Birch, Oak, Walnut, White Finish



#### **Mirror**

HX-12

Graphite, Birch, Oak, Walnut, White



## **Coat Hanger**

HX-13

Finish Graphite, Birch, Oak, Walnut, White



## Coat Hanger + Mirror

HX-15

Finish Graphite, Birch, Oak, Walnut, White



## Mirror

HX-14

Finish Graphite, Birch, Oak, Walnut, White



## Coat Hanger + Mirror

HX-16

Finish Graphite, Birch, Oak, Walnut, White



## Luggage Rack

HX-17

Finish Graphite, Birch, Oak, Walnut, White

## Luggage Rack

HX-18

Finish Graphite, Birch, Oak, Walnut, White





#### Wardrobe

HX-19

Finish Graphite, Birch, Oak, Walnut, White



#### Wardrobe

HX-20

Finish Graphite, Birch, Oak, Walnut, White

# Dream







## The Dream range offers a mimimalistic design with a unique two tone wood finish.

Add interest to hotel or student accomendation rooms with the Dream range. The contrasting two tone wood design will be the main design feature and will compliment any interior!



#### **Desks**

HM-1 HM-2

Finish Graphite+Oak, Oak+Graphite, Oak+White, White+Oak



#### **Table**

HM-3

Finish Graphite+Oak, Oak+Graphite, Oak+White, White+Oak



#### **Bedside Table**

HM-4 | HM-5

Finish Graphite+Oak, Oak+Graphite, Oak+White, White+Oak





#### **Headrest Left or Right**

HM-6 | HM-7

Finish Graphite+Oak, Oak+Graphite, Oak+White, White+Oak



#### Headrest