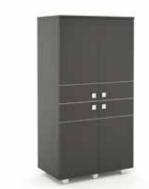

phite, Birch, Oak, Walnut, White



#### **Bedside Table**

HX-8

MALES AND A SECURE AND ADDRESS OF THE PARTY AN

Finish Graphite, Birch, Oak, Walnut, White



#### **Headrest Panel**

HX-10

Graphite, Birch, Oak, Walnut, White Finish



#### **Mirror**

HX-12

Graphite, Birch, Oak, Walnut, White



## **Coat Hanger**

HX-13

Finish Graphite, Birch, Oak, Walnut, White



## Coat Hanger + Mirror

HX-15

Finish Graphite, Birch, Oak, Walnut, White



## Mirror

HX-14

Finish Graphite, Birch, Oak, Walnut, White



## Coat Hanger + Mirror

HX-16

Finish Graphite, Birch, Oak, Walnut, White



## Luggage Rack

HX-17

Finish Graphite, Birch, Oak, Walnut, White

## Luggage Rack

HX-18

Finish Graphite, Birch, Oak, Walnut, White





#### Wardrobe

HX-19

Finish Graphite, Birch, Oak, Walnut, White



#### Wardrobe

HX-20

Finish Graphite, Birch, Oak, Walnut, White

# Dream







## The Dream range offers a mimimalistic design with a unique two tone wood finish.

Add interest to hotel or student accomendation rooms with the Dream range. The contrasting two tone wood design will be the main design feature and will compliment any interior!



#### **Desks**

HM-1 HM-2

Finish Graphite+Oak, Oak+Graphite, Oak+White, White+Oak



#### **Table**

HM-3

Finish Graphite+Oak, Oak+Graphite, Oak+White, White+Oak



#### **Bedside Table**

HM-4 | HM-5

Finish Graphite+Oak, Oak+Graphite, Oak+White, White+Oak





#### **Headrest Left or Right**

HM-6 | HM-7

Finish Graphite+Oak, Oak+Graphite, Oak+White, White+Oak



#### Headrest

HM-8

Finish Graphite+Oak, Oak+Graphite, Oak+White, White+Oak