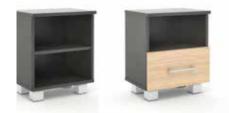

#### **Bedside Table**

HX-7

Finish Graphite, Birch, Oak, Walnut, White

#### **Bedside Table**

HX-8

MALES AND A SECURE AND ADDRESS OF THE PARTY AN

Finish Graphite, Birch, Oak, Walnut, White