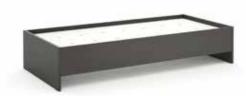

, Oak, Walnut, White Finish



#### **Bedside Table**

HA-6

Graphite, Birch, Oak, Walnut, White



#### **Headrest Panel**

HA-7

Finish Graphite, Birch, Oak, Walnut, White





### **Headrest Panel With Bedside**

Finish Graphite, Birch, Oak, Walnut, White



#### Side Panel

HA-8

Graphite, Birch, Oak, Walnut, White Finish



#### **Headrest Panel With Bedsides**

Graphite, Birch, Oak, Walnut, White



## Mirror

HA-11

Finish Graphite, Birch, Oak, Walnut, White



## **Coat Hanger**

HA-13

Finish Graphite, Birch, Oak, Walnut, White



## Coat Hanger + Mirror

HA-12

Finish Graphite, Birch, Oak, Walnut, White



### Bookcase + Coat Hanger + Luggage Rack

HA-15

Finish Graphite, Birch, Oak, Walnut, White



## Wardrobe - Sliding Doors

HA-15

Finish Graphite, Birch, Oak, Walnut, White



#### **Bed Frame**

HA-02

Finish Graphite, Birch, Oak, Walnut, White







#### **United Kingdom**

Queen Adelaide Way, Queen Adelaide, Ely, Cambridgeshire, CB7 4UE